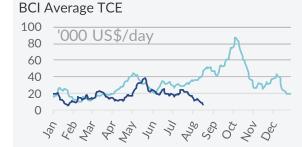

# Freight Market Dry Bulkers - Spot Market

08<sup>th</sup> - 21<sup>st</sup> August 2022

Capesize - The downward pressure in the bigger size segment resumed during the past couple of weeks, with the benchmark BCI 5TC closing on Friday at US\$ 6,267/day, 42.5% less on w-o-w basis at the same time. At this point, few things can be said in terms of direction and market sentiment. The bearish trajectory of late was heftier than many would probably have anticipated, especially at this time period, with the scene across the main trades seemingly perfectly attuned to this mode. Hopefully, demand from China will manage to improve in the near term, resulting in a quick rebound in rates, especially as we progress towards the final quarter of the year.