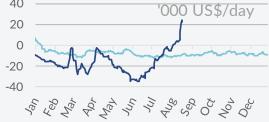

Spot market rates & indices

| /\ \ / | 01 | - | ~ | 0             |
|--------|----|---|---|---------------|
| Αv     | CI | a | × | $\overline{}$ |

| opot market rate  | , words      |                      |                                       |         |                     |                   |
|-------------------|--------------|----------------------|---------------------------------------|---------|---------------------|-------------------|
|                   |              | 19 Aug               | 12 Aug                                | ±%      | 2022                | 2021              |
| Baltic Tanker Ind | ices         |                      |                                       |         |                     |                   |
| BDTI              |              | 1,554                | 1,475                                 | 5.4%    | 1,171               | 646               |
| BCTI              |              | 1,314                | 1,423                                 | -7.7%   | 1,127               | 536               |
| VLCC              |              |                      | ,                                     |         | ,                   |                   |
| VLCC-TCE          | \$/day       | \$ 22,310            | \$ 2,950                              | 656.3%  | -\$ 16,223          | -\$ 7,904         |
|                   | WS           | 46.33                | 35.28                                 | 31.3%   | 25.76               | 19.37             |
| MEG-USG           | \$/day       | \$ 5,538             | -\$ 10,195                            | 154.3%  | -\$ 27,201          | -\$ 15,412        |
|                   | WS           | 81.50                | 62.14                                 | 31.2%   | 47.39               | 35.93             |
| MEG-SPORE         | \$/day       | \$ 41,682            | \$ 18,559                             | 124.6%  | -\$ 2,873           | \$ 2,127          |
|                   | WS           | 82.64                | 62.09                                 | 33.1%   | 48.61               | 37.30             |
| WAF-CHINA         | \$/day       | \$ 42,579            | \$ 18,327                             | 132.3%  | -\$ 2,190           | \$ 2,738          |
| SUEZMAX           | φ/ uay       | <b>Φ42,377</b>       | \$ 10,527                             | 132.3/0 | -\$ Z,170           | \$ 2,730          |
| Suezmax-TCE       | ¢/day        | \$ 49,797            | \$ 45,672                             | 9.0%    | \$ 32,882           | \$ 1,825          |
| Suezinax-TCE      | \$/day       | 133.64               | 122.61                                |         | \$ 32,002<br>100.54 | \$ 1,625<br>57.93 |
| WAF-UKC           | WS           |                      |                                       | 9.0%    |                     |                   |
|                   | \$/day       | \$ 35,038            | \$ 29,004                             | 20.8%   | \$ 14,638           | \$ 3,473          |
| BSEA-MED          | WS           | 172.78               | 169.50                                | 1.9%    | 155.59              | 67.44             |
|                   | \$/day       | \$ 64,555            | \$ 62,340                             | 3.6%    | \$ 51,125           | \$ 178            |
| MEG-MED           | WS           | 64.81                | 61.31                                 | 5.7%    | 51.37               | 26.30             |
| THEO THED         | \$/day       | \$ 313               | -\$ 2,212                             | 114.2%  | -\$ 11,274          | -\$ 15,543        |
| AFRAMAX           |              |                      |                                       |         |                     |                   |
| Aframax-TCE       | \$/day       | \$ 54,341            | \$ 52,647                             | 3.2%    | \$ 32,813           | \$ 3,935          |
| NSEA-CONT         | WS           | 177.19               | 185.00                                | -4.2%   | 149.36              | 97.72             |
| NSEA-CONT         | \$/day       | \$ 45,101            | \$ 50,517                             | -10.7%  | \$ 24,394           | \$ 330            |
| CADIDCLICC        | WS           | 332.50               | 328.13                                | 1.3%    | 185.86              | 102.67            |
| CARIBS-USG        | \$/day       | \$ 75,299            | \$ 73,986                             | 1.8%    | \$ 23,483           | \$ 5,421          |
| DALTICLIKE        | WS           | 221.25               | 224.38                                | -1.4%   | 260.14              | 74.96             |
| BALTIC-UKC        | \$/day       | \$ 69,336            | \$ 72,450                             | -4.3%   | \$ 93,278           | \$ 5,748          |
| DPP               | +,,          | 7,                   | , , , , , , , , , , , , , , , , , , , |         | 7,                  | 7 -,              |
|                   | WS           | 395.00               | 381.00                                | 3.7%    | 225.21              | 133.44            |
| CARIBS-USAC       | \$/day       | \$ 62,610            | \$ 59,595                             | 5.1%    | \$ 21,245           | \$ 8,529          |
|                   | WS           | 241.56               | 222.81                                | 8.4%    | 151.69              | 89.23             |
| SEASIA-AUS        | \$/day       | \$ 53,198            | \$ 45,380                             | 17.2%   | \$ 16,311           | \$ 4,116          |
|                   | WS           | 185.19               | 179.56                                | 3.1%    | 160.12              | 97.22             |
| MED-MED           | \$/day       | \$ 41,133            | \$ 38,378                             | 7.2%    | \$ 27,241           | \$ 6,530          |
| CPP               | ψ/ uay       | ψ <del>4</del> 1,100 | \$ 50,570                             | 7.270   | Ψ 27,241            | φ 0,550           |
| MR-TCE            | ¢/da.        | ¢ 22 001             | ¢ 27 550                              | -9.5%   | ¢ 31 404            | ¢ 7 205           |
| IVIK-1 CE         | \$/day       | \$ 33,981            | \$ 37,558                             |         | \$ 31,604           | \$ 7,385          |
| MEG-JAPAN         | WS<br>¢ / -l | 216.88               | 212.50                                | 2.1%    | 180.58              | 93.33             |
|                   | \$/day       | \$ 40,557            | \$ 38,157                             | 6.3%    | \$ 24,341           | \$ 6,216          |
| CONT-USAC         | WS           | 234.17               | 327.22                                | -28.4%  | 249.48              | 125.31            |
|                   | \$/day       | \$ 16,413            | \$ 32,814                             | -50.0%  | \$ 18,558           | \$ 4,595          |
| USG-CONT          | WS           | 151.67               | 183.33                                | -17.3%  | 200.60              | 82.13             |
|                   | \$/day       | \$ 4,674             | \$ 10,467                             | -55.3%  | \$ 12,460           | -\$ 1,498         |
| SPORE-AUS         | WS           | 288.13               | 346.88                                | -16.9%  | 289.85              | 145.07            |
| 31 OIL 7103       | \$/day       | \$ 41,901            | \$ 56,754                             | -26.2%  | \$ 41,273           | \$ 7,792          |

#### Suezmax Average TCE