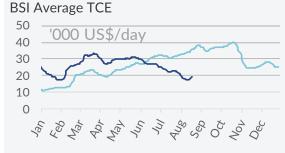

**Supramax** – Rather disconnected with the other sizes, the Supramax/Ultramax segment moved on a better tone as of late, succeeding a growth in its benchmark TCA of 8.9% during the past week and closing on Friday at US\$ 19,082/day. At the same time, we noticed some positive signs in many key regions. On the other hand, period activity continues to hold at a sluggish pace for yet another week.