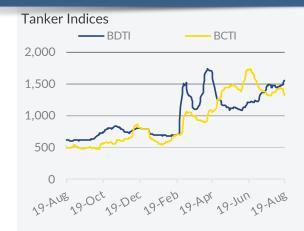

#### 08<sup>th</sup> - 21<sup>st</sup> August 2022

Crude Oil Carriers - The crude oil freight market experienced a marginal growth during the past couple of weeks or so, with the BDTI figure closing at 1,554bp. In the separate sub-markets, VLCCs managed to push into a firm bullish orbit, with both Middle Eastern and West African numbers gaining considerable momentum as of late. This can be seen as mere reflection of the gear up in the Atlantic market that has been noted as of late. For the Suezmax size group, things moved on a more vivid tone as well during the past few days, with the market succeeding a slight recovery at the same time. Finally, in the Aframax size segment, the scene appeared slightly mixed, with most of the key trading areas though noticing relatively marginal shifts in terms of earnings as of late.

**Oil Products** - On the DPP front, the scene in the market was sustained on an improving path across all core routes, with the Far East showing the most bullish tone as of late. On the other hand, on the CPP front, things appeared fairly bearish as of late, given the considerable losses in many key regions. The BCTI decreased by 7.7% on w-o-w basis.