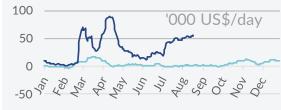

Spot market rates & indices

| /\ \ / | 01 | - | ~ | 0             |
|--------|----|---|---|---------------|
| Αv     | CI | a | × | $\overline{}$ |

| opot market rate  | , words      |                      |                                       |         |                     |                   |
|-------------------|--------------|----------------------|---------------------------------------|---------|---------------------|-------------------|
|                   |              | 19 Aug               | 12 Aug                                | ±%      | 2022                | 2021              |
| Baltic Tanker Ind | ices         |                      |                                       |         |                     |                   |
| BDTI              |              | 1,554                | 1,475                                 | 5.4%    | 1,171               | 646               |
| BCTI              |              | 1,314                | 1,423                                 | -7.7%   | 1,127               | 536               |
| VLCC              |              |                      | ,                                     |         | ,                   |                   |
| VLCC-TCE          | \$/day       | \$ 22,310            | \$ 2,950                              | 656.3%  | -\$ 16,223          | -\$ 7,904         |
|                   | WS           | 46.33                | 35.28                                 | 31.3%   | 25.76               | 19.37             |
| MEG-USG           | \$/day       | \$ 5,538             | -\$ 10,195                            | 154.3%  | -\$ 27,201          | -\$ 15,412        |
|                   | WS           | 81.50                | 62.14                                 | 31.2%   | 47.39               | 35.93             |
| MEG-SPORE         | \$/day       | \$ 41,682            | \$ 18,559                             | 124.6%  | -\$ 2,873           | \$ 2,127          |
|                   | WS           | 82.64                | 62.09                                 | 33.1%   | 48.61               | 37.30             |
| WAF-CHINA         | \$/day       | \$ 42,579            | \$ 18,327                             | 132.3%  | -\$ 2,190           | \$ 2,738          |
| SUEZMAX           | φ/ uay       | <b>Φ42,377</b>       | \$ 10,527                             | 132.3/0 | -\$ Z,170           | \$ 2,730          |
| Suezmax-TCE       | ¢/day        | \$ 49,797            | \$ 45,672                             | 9.0%    | \$ 32,882           | \$ 1,825          |
| Suezinax-TCE      | \$/day       | 133.64               | 122.61                                |         | \$ 32,002<br>100.54 | \$ 1,625<br>57.93 |
| WAF-UKC           | WS           |                      |                                       | 9.0%    |                     |                   |
|                   | \$/day       | \$ 35,038            | \$ 29,004                             | 20.8%   | \$ 14,638           | \$ 3,473          |
| BSEA-MED          | WS           | 172.78               | 169.50                                | 1.9%    | 155.59              | 67.44             |
|                   | \$/day       | \$ 64,555            | \$ 62,340                             | 3.6%    | \$ 51,125           | \$ 178            |
| MEG-MED           | WS           | 64.81                | 61.31                                 | 5.7%    | 51.37               | 26.30             |
| THEO THED         | \$/day       | \$ 313               | -\$ 2,212                             | 114.2%  | -\$ 11,274          | -\$ 15,543        |
| AFRAMAX           |              |                      |                                       |         |                     |                   |
| Aframax-TCE       | \$/day       | \$ 54,341            | \$ 52,647                             | 3.2%    | \$ 32,813           | \$ 3,935          |
| NSEA-CONT         | WS           | 177.19               | 185.00                                | -4.2%   | 149.36              | 97.72             |
| NSEA-CONT         | \$/day       | \$ 45,101            | \$ 50,517                             | -10.7%  | \$ 24,394           | \$ 330            |
| CADIDCLICC        | WS           | 332.50               | 328.13                                | 1.3%    | 185.86              | 102.67            |
| CARIBS-USG        | \$/day       | \$ 75,299            | \$ 73,986                             | 1.8%    | \$ 23,483           | \$ 5,421          |
| DALTICLIKE        | WS           | 221.25               | 224.38                                | -1.4%   | 260.14              | 74.96             |
| BALTIC-UKC        | \$/day       | \$ 69,336            | \$ 72,450                             | -4.3%   | \$ 93,278           | \$ 5,748          |
| DPP               | +,,          | 7,                   | , , , , , , , , , , , , , , , , , , , |         | 7,                  | 7 -,              |
|                   | WS           | 395.00               | 381.00                                | 3.7%    | 225.21              | 133.44            |
| CARIBS-USAC       | \$/day       | \$ 62,610            | \$ 59,595                             | 5.1%    | \$ 21,245           | \$ 8,529          |
|                   | WS           | 241.56               | 222.81                                | 8.4%    | 151.69              | 89.23             |
| SEASIA-AUS        | \$/day       | \$ 53,198            | \$ 45,380                             | 17.2%   | \$ 16,311           | \$ 4,116          |
|                   | WS           | 185.19               | 179.56                                | 3.1%    | 160.12              | 97.22             |
| MED-MED           | \$/day       | \$ 41,133            | \$ 38,378                             | 7.2%    | \$ 27,241           | \$ 6,530          |
| CPP               | ψ/ uay       | ψ <del>4</del> 1,100 | \$ 50,570                             | 7.270   | Ψ 27,241            | φ 0,550           |
| MR-TCE            | ¢/da.        | ¢ 22 001             | ¢ 27 550                              | -9.5%   | ¢ 31 404            | ¢ 7 205           |
| IVIK-1 CE         | \$/day       | \$ 33,981            | \$ 37,558                             |         | \$ 31,604           | \$ 7,385          |
| MEG-JAPAN         | WS<br>¢ / -l | 216.88               | 212.50                                | 2.1%    | 180.58              | 93.33             |
|                   | \$/day       | \$ 40,557            | \$ 38,157                             | 6.3%    | \$ 24,341           | \$ 6,216          |
| CONT-USAC         | WS           | 234.17               | 327.22                                | -28.4%  | 249.48              | 125.31            |
|                   | \$/day       | \$ 16,413            | \$ 32,814                             | -50.0%  | \$ 18,558           | \$ 4,595          |
| USG-CONT          | WS           | 151.67               | 183.33                                | -17.3%  | 200.60              | 82.13             |
|                   | \$/day       | \$ 4,674             | \$ 10,467                             | -55.3%  | \$ 12,460           | -\$ 1,498         |
| SPORE-AUS         | WS           | 288.13               | 346.88                                | -16.9%  | 289.85              | 145.07            |
| 31 OIL 7103       | \$/day       | \$ 41,901            | \$ 56,754                             | -26.2%  | \$ 41,273           | \$ 7,792          |

#### MR Average TCE