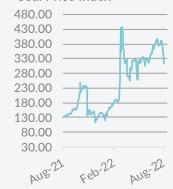

Spot market rates & indices

| /\ \ / | 01 | - | ~ | 0             |
|--------|----|---|---|---------------|
| Αv     | CI | a | × | $\overline{}$ |

| opot market rate  | , words      |                      |                                       |         |                     |                   |
|-------------------|--------------|----------------------|---------------------------------------|---------|---------------------|-------------------|
|                   |              | 19 Aug               | 12 Aug                                | ±%      | 2022                | 2021              |
| Baltic Tanker Ind | ices         |                      |                                       |         |                     |                   |
| BDTI              |              | 1,554                | 1,475                                 | 5.4%    | 1,171               | 646               |
| BCTI              |              | 1,314                | 1,423                                 | -7.7%   | 1,127               | 536               |
| VLCC              |              |                      | ,                                     |         | ,                   |                   |
| VLCC-TCE          | \$/day       | \$ 22,310            | \$ 2,950                              | 656.3%  | -\$ 16,223          | -\$ 7,904         |
|                   | WS           | 46.33                | 35.28                                 | 31.3%   | 25.76               | 19.37             |
| MEG-USG           | \$/day       | \$ 5,538             | -\$ 10,195                            | 154.3%  | -\$ 27,201          | -\$ 15,412        |
|                   | WS           | 81.50                | 62.14                                 | 31.2%   | 47.39               | 35.93             |
| MEG-SPORE         | \$/day       | \$ 41,682            | \$ 18,559                             | 124.6%  | -\$ 2,873           | \$ 2,127          |
|                   | WS           | 82.64                | 62.09                                 | 33.1%   | 48.61               | 37.30             |
| WAF-CHINA         | \$/day       | \$ 42,579            | \$ 18,327                             | 132.3%  | -\$ 2,190           | \$ 2,738          |
| SUEZMAX           | φ/ uay       | <b>Φ42,377</b>       | \$ 10,527                             | 132.3/0 | -\$ Z,170           | \$ 2,730          |
| Suezmax-TCE       | ¢/day        | \$ 49,797            | \$ 45,672                             | 9.0%    | \$ 32,882           | \$ 1,825          |
| Suezinax-TCE      | \$/day       | 133.64               | 122.61                                |         | \$ 32,002<br>100.54 | \$ 1,625<br>57.93 |
| WAF-UKC           | WS           |                      |                                       | 9.0%    |                     |                   |
|                   | \$/day       | \$ 35,038            | \$ 29,004                             | 20.8%   | \$ 14,638           | \$ 3,473          |
| BSEA-MED          | WS           | 172.78               | 169.50                                | 1.9%    | 155.59              | 67.44             |
|                   | \$/day       | \$ 64,555            | \$ 62,340                             | 3.6%    | \$ 51,125           | \$ 178            |
| MEG-MED           | WS           | 64.81                | 61.31                                 | 5.7%    | 51.37               | 26.30             |
| THEO THED         | \$/day       | \$ 313               | -\$ 2,212                             | 114.2%  | -\$ 11,274          | -\$ 15,543        |
| AFRAMAX           |              |                      |                                       |         |                     |                   |
| Aframax-TCE       | \$/day       | \$ 54,341            | \$ 52,647                             | 3.2%    | \$ 32,813           | \$ 3,935          |
| NSEA-CONT         | WS           | 177.19               | 185.00                                | -4.2%   | 149.36              | 97.72             |
| NSEA-CONT         | \$/day       | \$ 45,101            | \$ 50,517                             | -10.7%  | \$ 24,394           | \$ 330            |
| CADIDCLICC        | WS           | 332.50               | 328.13                                | 1.3%    | 185.86              | 102.67            |
| CARIBS-USG        | \$/day       | \$ 75,299            | \$ 73,986                             | 1.8%    | \$ 23,483           | \$ 5,421          |
| DALTICLIKE        | WS           | 221.25               | 224.38                                | -1.4%   | 260.14              | 74.96             |
| BALTIC-UKC        | \$/day       | \$ 69,336            | \$ 72,450                             | -4.3%   | \$ 93,278           | \$ 5,748          |
| DPP               | +,,          | 7,                   | , , , , , , , , , , , , , , , , , , , |         | 7,                  | 7 -,              |
|                   | WS           | 395.00               | 381.00                                | 3.7%    | 225.21              | 133.44            |
| CARIBS-USAC       | \$/day       | \$ 62,610            | \$ 59,595                             | 5.1%    | \$ 21,245           | \$ 8,529          |
|                   | WS           | 241.56               | 222.81                                | 8.4%    | 151.69              | 89.23             |
| SEASIA-AUS        | \$/day       | \$ 53,198            | \$ 45,380                             | 17.2%   | \$ 16,311           | \$ 4,116          |
|                   | WS           | 185.19               | 179.56                                | 3.1%    | 160.12              | 97.22             |
| MED-MED           | \$/day       | \$ 41,133            | \$ 38,378                             | 7.2%    | \$ 27,241           | \$ 6,530          |
| CPP               | ψ/ uay       | ψ <del>4</del> 1,100 | \$ 50,570                             | 7.270   | Ψ 27,241            | φ 0,550           |
| MR-TCE            | ¢/da.        | ¢ 22 001             | ¢ 27 550                              | -9.5%   | ¢ 31 404            | ¢ 7 205           |
| IVIK-1 CE         | \$/day       | \$ 33,981            | \$ 37,558                             |         | \$ 31,604           | \$ 7,385          |
| MEG-JAPAN         | WS<br>¢ / -l | 216.88               | 212.50                                | 2.1%    | 180.58              | 93.33             |
|                   | \$/day       | \$ 40,557            | \$ 38,157                             | 6.3%    | \$ 24,341           | \$ 6,216          |
| CONT-USAC         | WS           | 234.17               | 327.22                                | -28.4%  | 249.48              | 125.31            |
|                   | \$/day       | \$ 16,413            | \$ 32,814                             | -50.0%  | \$ 18,558           | \$ 4,595          |
| USG-CONT          | WS           | 151.67               | 183.33                                | -17.3%  | 200.60              | 82.13             |
|                   | \$/day       | \$ 4,674             | \$ 10,467                             | -55.3%  | \$ 12,460           | -\$ 1,498         |
| SPORE-AUS         | WS           | 288.13               | 346.88                                | -16.9%  | 289.85              | 145.07            |
| 31 OIL 7103       | \$/day       | \$ 41,901            | \$ 56,754                             | -26.2%  | \$ 41,273           | \$ 7,792          |