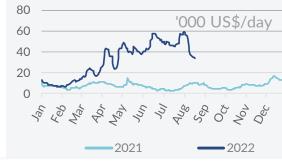

13            | \$ 32,814                             | -50.0%  | \$ 18,558           | \$ 4,595          |
| USG-CONT          | WS           | 151.67               | 183.33                                | -17.3%  | 200.60              | 82.13             |
|                   | \$/day       | \$ 4,674             | \$ 10,467                             | -55.3%  | \$ 12,460           | -\$ 1,498         |
| SPORE-AUS         | WS           | 288.13               | 346.88                                | -16.9%  | 289.85              | 145.07            |
| 31 OIL 7103       | \$/day       | \$ 41,901            | \$ 56,754                             | -26.2%  | \$ 41,273           | \$ 7,792          |







#### Suezmax Average TCE



#### Aframax Average TCE



#### MR Average TCE













### Freight Market **Period Charter**



#### 08th - 21st August 2022

| Dry Bulk peri | last 5 years |           |        |           |           |           |
|---------------|--------------|-----------|--------|-----------|-----------|-----------|
|               | 19 Aug       | 15 Jul    | ±%     | Min       | Avg       | Max       |
| Capesize      |              |           |        |           |           |           |
| 12 months     | \$ 14,000    | \$ 23,250 | -39.8% | \$ 9,450  | \$ 19,606 | \$ 40,950 |
| 36 months     | \$ 15,000    | \$ 20,000 | -25.0% | \$ 10,700 | \$ 17,269 | \$ 26,700 |
| Panamax       |              |           |        |           |           |           |
| 12 months     | \$ 15,500    | \$ 17,000 | -8.8%  | \$8,200   | \$ 15,264 | \$ 30,950