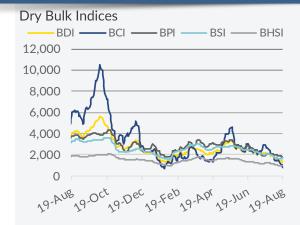

#### Dry Bulk Freight Market

|      |        | V        | /-O-W       | change |
|------|--------|----------|-------------|--------|
|      | 19 Aug |          | $\pm\Delta$ | ±%     |
| BDI  | 1,279  | 7        | -198        | -13.4% |
| BCI  | 756    | <br>7    | -558        | -42%   |
| BPI  | 1,688  | 7        | -219        | -11.5% |
| BSI  | 1,735  | <b>\</b> | 142         | 8.9%   |
| BHSI | 960    | 7        | -18         | -1.8%  |

# Freight Market Dry Bulkers - Spot Market

08<sup>th</sup> - 21<sup>st</sup> August 2022

Capesize - The downward pressure in the bigger size segment resumed during the past couple of weeks, with the benchmark BCI 5TC closing on Friday at US\$ 6,267/day, 42.5% less on w-o-w basis at the same time. At this point, few things can be said in terms of direction and market sentiment. The bearish trajectory of late was heftier than many would probably have anticipated, especially at this time period, with the scene across the main trades seemingly perfectly attuned to this mode. Hopefully, demand from China will manage to improve in the near term, resulting in a quick rebound in rates, especially as we progress towards the final quarter of the year.

Panamax – The Panamax market did not escape the general negative momentum as well, with the respective TCA figure losing a further 11.5% of its value this past week, finishing at US\$ 15,188/day. Here as well, things appeared quiet in most core trading areas, pushing rates on the negative side.

**Supramax** – Rather disconnected with the other sizes, the Supramax/Ultramax segment moved on a better tone as of late, succeeding a growth in its benchmark TCA of 8.9% during the past week and closing on Friday at US\$ 19,082/day. At the same time, we noticed some positive signs in many key regions. On the other hand, period activity continues to hold at a sluggish pace for yet another week.

**Handysize** – In the smaller size segment, the negative trend took hold, with the BHSI TCA figure having retreated to US\$ 17,285/day. The incremental correction in the market has compounded considerably at this point, amidst the general disruptive sentiment that has taken hold of the dry bulk market as of late.

| Spot market rates & inc |           |           | Average |           |           |
|-------------------------|-----------|-----------|---------|-----------|-----------|
|                         | 19 Aug    | 12 Aug    | ±%      | 2022      | 2021      |
| Baltic Dry Index        |           |           |         |           |           |
| BDI                     | 1,279     | 1,477     | -13.4%  | 2,189     | 2,921     |
| Capesize                |           |           |         |           |           |
| BCI                     | 756       | 1,314     | -42.5%  | 2,143     | 3,974     |
| BCI 5TC                 | \$ 6,267  | \$ 10,898 | -42.5%  | \$ 17,776 | \$ 32,961 |
| ATLANTIC RV             | \$ 7,917  | \$ 15,750 | -49.7%  | \$ 19,020 | \$ 36,070 |
| Cont / FEast            | \$ 24,563 | \$ 32,594 | -24.6%  | \$ 38,487 | \$ 54,145 |
| PACIFIC RV              | \$ 5,300  | \$ 7,209  | -26.5%  | \$ 15,688 | \$ 33,211 |
| FEast / ECSA            | \$ 5,445  | \$ 7,975  | -31.7%  | \$ 14,614 | \$ 28,398 |
| Panamax                 |           |           |         |           |           |
| BPI                     | 1,688     | 1,907     | -11.5%  | 2,609     | 2,972     |
| BPI - TCA               | \$ 15,188 | \$ 17,161 | -11.5%  | \$ 23,483 | \$ 26,746 |
| ATLANTIC RV             | \$ 14,675 | \$ 18,130 | -19.1%  | \$ 22,605 | \$ 26,715 |
| Cont / FEast            | \$ 23,691 | \$ 26,500 | -10.6%  | \$ 32,526 | \$ 38,860 |
| PACIFIC RV              | \$ 14,268 | \$ 15,123 | -5.7%   | \$ 22,087 | \$ 25,929 |
| FEast / Cont            | \$ 10,513 | \$ 11,501 | -8.6%   | \$ 17,688 | \$ 14,706 |
| Supramax                |           |           |         |           |           |
| BSI                     | 1,735     | 1,593     | 8.9%    | 2,345     | 2,424     |
| BSI - TCA               | \$ 19,082 | \$ 17,526 | 8.9%    | \$ 25,797 | \$ 26,665 |
| USG / FEast             | \$ 22,764 | \$ 21,529 | 5.7%    | \$ 31,746 | \$ 38,311 |
| Med / Feast             | \$ 19,958 | \$ 19,408 | 2.8%    | \$ 24,006 | \$ 39,477 |
| PACIFIC RV              | \$ 18,471 | \$ 16,437 | 12.4%   | \$ 25,066 | \$ 24,780 |
| FEast / Cont            | \$ 19,900 | \$ 19,300 | 3.1%    | \$ 29,719 | \$ 21,436 |
| USG / Skaw              | \$ 20,014 | \$ 19,339 | 3.5%    | \$ 30,412 | \$ 30,482 |
| Skaw / USG              | \$ 16,057 | \$ 15,543 | 3.3%    | \$ 17,488 | \$ 26,714 |
| Handysize               |           |           |         |           |           |
| BHSI                    | 960       | 978       | -1.8%   | 1,370     | 1,424     |
| BHSI - TCA              | \$ 17,285 | \$ 17,598 | -1.8%   | \$ 24,659 | \$ 25,630 |
| Skaw / Rio              | \$ 12,546 | \$ 13,014 | -3.6%   | \$ 16,469 | \$ 25,073 |
| Skaw / Boston           | \$ 14,636 | \$ 15,071 | -2.9%   | \$ 18,190 | \$ 25,880 |
| Rio / Skaw              | \$ 21,444 | \$ 25,042 | -14.4%  | \$ 32,568 | \$ 31,097 |
| USG / Skaw              | \$ 15,543 | \$ 16,079 | -3.3%   | \$ 22,808 | \$ 23,574 |
| SEAsia / Aus / Jap      | \$ 19,506 | \$ 18,125 | 7.6%    | \$ 27,213 | \$ 25,782 |