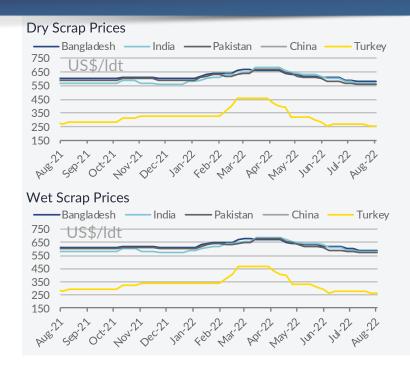

his point, the dry bulk market has pushed volumes higher, which comes rather in line at the same time, with the recent corrections being noted in their freight rates (especially in the bigger size segments). In terms of the separate ship recycling destinations, the overall scene continues being quite mixed. More specifically, in Bangladesh, things resumed on a sluggish tone, given the stringer L/C limits, leaving local Buyers struggling for tonnage and still unable to compete in any of the larger ldt units that come to market. In Pakistan, tonnage has become scarce as well, a mere reflection of the lagging momentum in offered scrap prices during the most part of the year. Finally, in India, the incremental growth of late has been sustained, with local sentiment firming up slowly as well.



| Indicative | Dry Prices ( | \$/ldt) |        |      | last 5 years |     |     |  |
|------------|--------------|---------|--------|------|--------------|-----|-----|--|
|            |              | 19 Aug  | 12 Aug | ±%   | Min          | Avg | Max |  |
| Indian Sub | Continent    |         |        |      |              |     |     |  |
|            | Bangladesh   | 580     | 580    | 0.0% | 290          | 445 | 670 |  |
|            | India        | 570     | 570    | 0.0% | 285          | 436 | 680 |  |
|            | Pakistan     | 560     | 560    | 0.0% | 280          | 440 | 670 |  |
| Far East A | sia          |         |        |      |              |     |     |  |
|            | China        | -       | -      |      | 150          | 220 | 290 |  |
| Mediterrar | nean