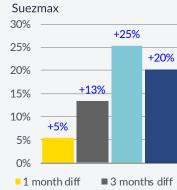

#### Secondhand Market

| Aggregate Price Index |        |               |                | M-O-M change |       |  |  |
|-----------------------|--------|---------------|----------------|--------------|-------|--|--|
|                       | 19 Aug |               |                | $\pm\Delta$  | ±%    |  |  |
| Capesize              | 84     |               | •              | -6           | -6.6% |  |  |
| Panamax               | 95     |               | $\blacksquare$ | -6           | -6.1% |  |  |
| Supramax              | 110    | $\overline{}$ | $\blacksquare$ | -4           | -3.6% |  |  |
| Handysize             | 119    | $\overline{}$ | $\blacksquare$ | -5           | -4.4% |  |  |
| VLCC                  | 117    | _             |                | 4            | 3.4%  |  |  |
| Suezmax               | 108    |               |                | 3            | 3.0%  |  |  |
| Aframax               | 155    |               |                | 3            | 2.1%  |  |  |
| MR                    | 168    |               |                | 14           | 9.4%  |  |  |
|                       |        |               |                |              |       |  |  |