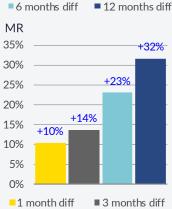

10 year old 15 year old Resale 5 year old 10 year old 15 year old Resale 5 year old              | 19 Aug<br>110.00<br>84.50<br>58.50<br>41.50<br>80.00<br>59.50<br>43.00<br>28.00<br>69.00<br>53.50 | 15 Jul<br>108.00<br>82.50<br>57.50<br>39.00<br>77.00<br>56.50<br>42.50<br>27.50<br>67.00<br>51.50 | 1.9%<br>2.4%<br>1.7%<br>6.4%<br>3.9%<br>5.3%<br>1.2%<br>1.8% | Min  82.0 62.0 38.0 21.5 54.0 40.0 25.0 16.0  43.5 29.5      | 93.1<br>69.0<br>46.2<br>31.0<br>63.8<br>47.1<br>31.8<br>19.1 | Max<br>110.0<br>84.5<br>58.5<br>41.5<br>80.0<br>59.5<br>43.0<br>28.0<br>69.0<br>53.5 |



1 month diff

6 months diff

last 5 years

Avg

51.6

63.5

Min

36.0

-3.1%

Price movements of 5 year old Dry Bulk assets









■ 12 months diff

6 months diff

#### Price movements of 5 year old Tanker assets











52k dwt

52k dwt

45k dwt

45k dwt



46.00

37.50

27.50

19.50

44.50

34.00

25.50

17.00

3.4%

10.3%

7.8%

14.7%

33.0

23.0

14.5

9.0

Resale

5 year old

10 year old

15 year old

46.0

37.5

27.5

19.5

37.5

27.9

18.4

11.3



6 months diff



■ 12 months diff

<sup>©</sup> Allied Shipbroking Inc. © Allied Chartering S.A.

# Sale & Purchase Secondhand Sales



08<sup>th</sup> - 21<sup>st</sup> August 2022

| 00 -            | ZI August 2022           |         |       |                                                                                             |         |                   |                            |                   |                                                                         |
|-----------------|--------------------------|---------|------