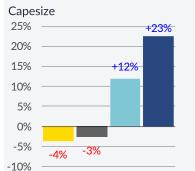

#### Secondhand Market

| Aggregate Price Index |        |               |                | M-O-M change |       |  |  |
|-----------------------|--------|---------------|----------------|--------------|-------|--|--|
|                       | 19 Aug |               |                | $\pm\Delta$  | ±%    |  |  |
| Capesize              | 84     |               | •              | -6           | -6.6% |  |  |
| Panamax               | 95     |               | $\blacksquare$ | -6           | -6.1% |  |  |
| Supramax              | 110    | $\overline{}$ | $\blacksquare$ | -4           | -3.6% |  |  |
| Handysize             | 119    | $\overline{}$ | $\blacksquare$ | -5           | -4.4% |  |  |
| VLCC                  | 117    | _             |                | 4            | 3.4%  |  |  |
| Suezmax               | 108    |               |                | 3            | 3.0%  |  |  |
| Aframax               | 155    |               |                | 3            | 2.1%  |  |  |
| MR                    | 168    |               |                | 14           | 9.4%  |  |  |
|                       |        |               |                |              |       |  |  |