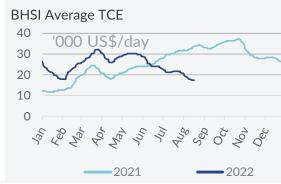

**Handysize** – In the smaller size segment, the negative trend took hold, with the BHSI TCA figure having retreated to US\$ 17,285/day. The incremental correction in the market has compounded considerably at this point, amidst the general disruptive sentiment that has taken hold of the dry bulk market as of late.