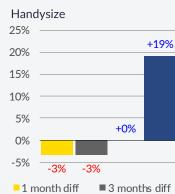

#### Secondhand Market

| Aggregate Price Index |        |               |                | M-O-M change |       |  |  |
|-----------------------|--------|---------------|----------------|--------------|-------|--|--|
|                       | 19 Aug |               |                | $\pm\Delta$  | ±%    |  |  |
| Capesize              | 84     |               | •              | -6           | -6.6% |  |  |
| Panamax               | 95     |               | $\blacksquare$ | -6           | -6.1% |  |  |
| Supramax              | 110    | $\overline{}$ | $\blacksquare$ | -4           | -3.6% |  |  |
| Handysize             | 119    | $\overline{}$ | $\blacksquare$ | -5           | -4.4% |  |  |
| VLCC                  | 117    | _             |                | 4            | 3.4%  |  |  |
| Suezmax               | 108    |               |                | 3            | 3.0%  |  |  |
| Aframax               | 155    |               |                | 3            | 2.1%  |  |  |
| MR                    | 168    |               |                | 14           | 9.4%  |  |  |
|                       |        |               |                |              |       |  |  |