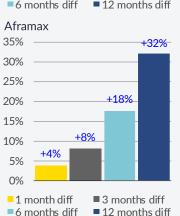

#### Secondhand Market

| Aggregate Price Index |        |               |                | M-O-M change |       |  |  |
|-----------------------|--------|---------------|----------------|--------------|-------|--|--|
|                       | 19 Aug |               |                | $\pm\Delta$  | ±%    |  |  |
| Capesize              | 84     |               | •              | -6           | -6.6% |  |  |
| Panamax               | 95     |               | $\blacksquare$ | -6           | -6.1% |  |  |
| Supramax              | 110    | $\overline{}$ | $\blacksquare$ | -4           | -3.6% |  |  |
| Handysize             | 119    | $\overline{}$ | $\blacksquare$ | -5           | -4.4% |  |  |
| VLCC                  | 117    | _             |                | 4            | 3.4%  |  |  |
| Suezmax               | 108    |               |                | 3            | 3.0%  |  |  |
| Aframax               | 155    |               |                | 3            | 2.1%  |  |  |
| MR                    | 168    |               |                | 14           | 9.4%  |  |  |
|                       |        |               |                |              |       |  |  |