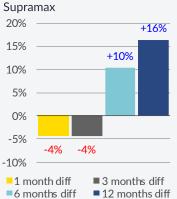

#### Secondhand Market

| Aggregate Price Index |        |               |                | M-O-M change |       |  |  |
|-----------------------|--------|---------------|----------------|--------------|-------|--|--|
|                       | 19 Aug |               |                | $\pm\Delta$  | ±%    |  |  |
| Capesize              | 84     |               | •              | -6           | -6.6% |  |  |
| Panamax               | 95     |               | $\blacksquare$ | -6           | -6.1% |  |  |
| Supramax              | 110    | $\overline{}$ | $\blacksquare$ | -4           | -3.6% |  |  |
| Handysize             | 119    | $\overline{}$ | $\blacksquare$ | -5           | -4.4% |  |  |
| VLCC                  | 117    | _             |                | 4            | 3.4%  |  |  |
| Suezmax               | 108    |               |                | 3            | 3.0%  |  |  |
| Aframax               | 155    |               |                | 3            | 2.1%  |  |  |
| MR                    | 168    |               |                | 14           | 9.4%  |  |  |
|                       |        |               |                |              |       |  |  |