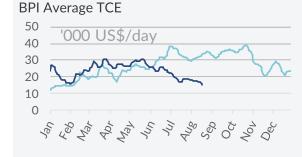

Panamax – The Panamax market did not escape the general negative momentum as well, with the respective TCA figure losing a further 11.5% of its value this past week, finishing at US\$ 15,188/day. Here as well, things appeared quiet in most core trading areas, pushing rates on the negative side.