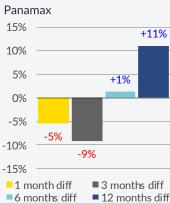

#### Secondhand Market

| Aggregate Price Index |        |               |                | M-O-M change |       |  |  |
|-----------------------|--------|---------------|----------------|--------------|-------|--|--|
|                       | 19 Aug |               |                | $\pm\Delta$  | ±%    |  |  |
| Capesize              | 84     |               | •              | -6           | -6.6% |  |  |
| Panamax               | 95     |               | $\blacksquare$ | -6           | -6.1% |  |  |
| Supramax              | 110    | $\overline{}$ | $\blacksquare$ | -4           | -3.6% |  |  |
| Handysize             | 119    | $\overline{}$ | $\blacksquare$ | -5           | -4.4% |  |  |
| VLCC                  | 117    | _             |                | 4            | 3.4%  |  |  |
| Suezmax               | 108    |               |                | 3            | 3.0%  |  |  |
| Aframax               | 155    |               |                | 3            | 2.1%  |  |  |
| MR                    | 168    |               |                | 14           | 9.4%  |  |  |
|                       |        |               |                |              |       |  |  |