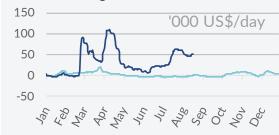

Spot market rates & indices

| /\ \ / | 01 | - | ~ | 0             |
|--------|----|---|---|---------------|
| Αv     | CI | a | × | $\overline{}$ |

| opot market rate  | , words      |                      |                                       |         |                     |                   |
|-------------------|--------------|----------------------|---------------------------------------|---------|---------------------|-------------------|
|                   |              | 19 Aug               | 12 Aug                                | ±%      | 2022                | 2021              |
| Baltic Tanker Ind | ices         |                      |                                       |         |                     |                   |
| BDTI              |              | 1,554                | 1,475                                 | 5.4%    | 1,171               | 646               |
| BCTI              |              | 1,314                | 1,423                                 | -7.7%   | 1,127               | 536               |
| VLCC              |              |                      | ,                                     |         | ,                   |                   |
| VLCC-TCE          | \$/day       | \$ 22,310            | \$ 2,950                              | 656.3%  | -\$ 16,223          | -\$ 7,904         |
|                   | WS           | 46.33                | 35.28                                 | 31.3%   | 25.76               | 19.37             |
| MEG-USG           | \$/day       | \$ 5,538             | -\$ 10,195                            | 154.3%  | -\$ 27,201          | -\$ 15,412        |
|                   | WS           | 81.50                | 62.14                                 | 31.2%   | 47.39               | 35.93             |
| MEG-SPORE         | \$/day       | \$ 41,682            | \$ 18,559                             | 124.6%  | -\$ 2,873           | \$ 2,127          |
|                   | WS           | 82.64                | 62.09                                 | 33.1%   | 48.61               | 37.30             |
| WAF-CHINA         | \$/day       | \$ 42,579            | \$ 18,327                             | 132.3%  | -\$ 2,190           | \$ 2,738          |
| SUEZMAX           | φ/ uay       | <b>Φ42,377</b>       | \$ 10,527                             | 132.3/0 | -\$ Z,170           | \$ 2,730          |
| Suezmax-TCE       | ¢/day        | \$ 49,797            | \$ 45,672                             | 9.0%    | \$ 32,882           | \$ 1,825          |
| Suezinax-TCE      | \$/day       | 133.64               | 122.61                                |         | \$ 32,002<br>100.54 | \$ 1,625<br>57.93 |
| WAF-UKC           | WS           |                      |                                       | 9.0%    |                     |                   |
|                   | \$/day       | \$ 35,038            | \$ 29,004                             | 20.8%   | \$ 14,638           | \$ 3,473          |
| BSEA-MED          | WS           | 172.78               | 169.50                                | 1.9%    | 155.59              | 67.44             |
|                   | \$/day       | \$ 64,555            | \$ 62,340                             | 3.6%    | \$ 51,125           | \$ 178            |
| MEG-MED           | WS           | 64.81                | 61.31                                 | 5.7%    | 51.37               | 26.30             |
| THEO THED         | \$/day       | \$ 313               | -\$ 2,212                             | 114.2%  | -\$ 11,274          | -\$ 15,543        |
| AFRAMAX           |              |                      |                                       |         |                     |                   |
| Aframax-TCE       | \$/day       | \$ 54,341            | \$ 52,647                             | 3.2%    | \$ 32,813           | \$ 3,935          |
| NSEA-CONT         | WS           | 177.19               | 185.00                                | -4.2%   | 149.36              | 97.72             |
| NSEA-CONT         | \$/day       | \$ 45,101            | \$ 50,517                             | -10.7%  | \$ 24,394           | \$ 330            |
| CADIDCLICC        | WS           | 332.50               | 328.13                                | 1.3%    | 185.86              | 102.67            |
| CARIBS-USG        | \$/day       | \$ 75,299            | \$ 73,986                             | 1.8%    | \$ 23,483           | \$ 5,421          |
| DALTICLIKE        | WS           | 221.25               | 224.38                                | -1.4%   | 260.14              | 74.96             |
| BALTIC-UKC        | \$/day       | \$ 69,336            | \$ 72,450                             | -4.3%   | \$ 93,278           | \$ 5,748          |
| DPP               | +,,          | 7,                   | , , , , , , , , , , , , , , , , , , , |         | 7,                  | 7 -,              |
|                   | WS           | 395.00               | 381.00                                | 3.7%    | 225.21              | 133.44            |
| CARIBS-USAC       | \$/day       | \$ 62,610            | \$ 59,595                             | 5.1%    | \$ 21,245           | \$ 8,529          |
|                   | WS           | 241.56               | 222.81                                | 8.4%    | 151.69              | 89.23             |
| SEASIA-AUS        | \$/day       | \$ 53,198            | \$ 45,380                             | 17.2%   | \$ 16,311           | \$ 4,116          |
|                   | WS           | 185.19               | 179.56                                | 3.1%    | 160.12              | 97.22             |
| MED-MED           | \$/day       | \$ 41,133            | \$ 38,378                             | 7.2%    | \$ 27,241           | \$ 6,530          |
| CPP               | ψ/ uay       | ψ <del>4</del> 1,100 | \$ 50,570                             | 7.270   | Ψ 27,241            | φ 0,550           |
| MR-TCE            | ¢/da.        | ¢ 22 001             | ¢ 27 550                              | -9.5%   | ¢ 31 404            | ¢ 7 205           |
| IVIK-1 CE         | \$/day       | \$ 33,981            | \$ 37,558                             |         | \$ 31,604           | \$ 7,385          |
| MEG-JAPAN         | WS<br>¢ / -l | 216.88               | 212.50                                | 2.1%    | 180.58              | 93.33             |
|                   | \$/day       | \$ 40,557            | \$ 38,157                             | 6.3%    | \$ 24,341           | \$ 6,216          |
| CONT-USAC         | WS           | 234.17               | 327.22                                | -28.4%  | 249.48              | 125.31            |
|                   | \$/day       | \$ 16,413            | \$ 32,814                             | -50.0%  | \$ 18,558           | \$ 4,595          |
| USG-CONT          | WS           | 151.67               | 183.33                                | -17.3%  | 200.60              | 82.13             |
|                   | \$/day       | \$ 4,674             | \$ 10,467                             | -55.3%  | \$ 12,460           | -\$ 1,498         |
| SPORE-AUS         | WS           | 288.13               | 346.88                                | -16.9%  | 289.85              | 145.07            |
| 31 OIL 7103       | \$/day       | \$ 41,901            | \$ 56,754                             | -26.2%  | \$ 41,273           | \$ 7,792          |

#### Aframax Average TCE