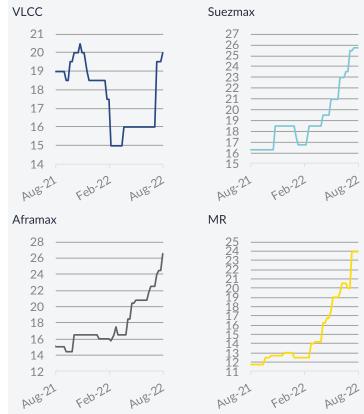

#### 08<sup>th</sup> - 21<sup>st</sup> August 2022

Crude Oil Carriers - The crude oil freight market experienced a marginal growth during the past couple of weeks or so, with the BDTI figure closing at 1,554bp. In the separate sub-markets, VLCCs managed to push into a firm bullish orbit, with both Middle Eastern and West African numbers gaining considerable momentum as of late. This can be seen as mere reflection of the gear up in the Atlantic market that has been noted as of late. For the Suezmax size group, things moved on a more vivid tone as well during the past few days, with the market succeeding a slight recovery at the same time. Finally, in the Aframax size segment, the scene appeared slightly mixed, with most of the key trading areas though noticing relatively marginal shifts in terms of earnings as of late.

#### Suezmax Average TCE

#### Aframax Average TCE

#### MR Average TCE