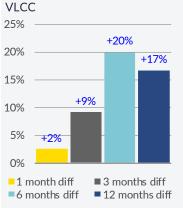

#### Secondhand Market

| Aggregate Price Index |        |               |                | M-O-M change |       |  |  |
|-----------------------|--------|---------------|----------------|--------------|-------|--|--|
|                       | 19 Aug |               |                | $\pm\Delta$  | ±%    |  |  |
| Capesize              | 84     |               | •              | -6           | -6.6% |  |  |
| Panamax               | 95     |               | $\blacksquare$ | -6           | -6.1% |  |  |
| Supramax              | 110    | $\overline{}$ | $\blacksquare$ | -4           | -3.6% |  |  |
| Handysize             | 119    | $\overline{}$ | $\blacksquare$ | -5           | -4.4% |  |  |
| VLCC                  | 117    | _             |                | 4            | 3.4%  |  |  |
| Suezmax               | 108    |               |                | 3            | 3.0%  |  |  |
| Aframax               | 155    |               |                | 3            | 2.1%  |  |  |
| MR                    | 168    |               |                | 14           | 9.4%  |  |  |
|                       |        |               |                |              |       |  |  |