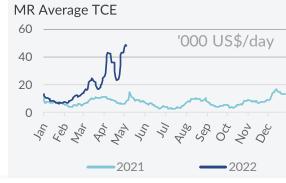

Oil Products - On the DPP front, the market has followed a bearish momentum for some time now, given that for the majority of the main trading areas, freight levels have been losing considerable ground. Notwithstanding this, the Med trade appeared improved as of the past week. On the CPP front, the market has been very volatile as of late, with the prevailing trend though being fairly bullish in all key trading routes.