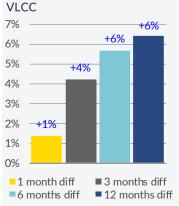

Through the use of a triple exponential average (TRIX) index for both 1-year period TC and 5-year asset price levels, while having included in the analysis only the Panamax, Supramax and Handysize size segments, we can see the market's downward resistance in terms of overall trend and momentum in respect to the aforementioned (more) macroeconomic indicators. At this point, we excluded the Capesize market, given its general volatile nature and the level of its relatively disconnected trend over the past year or so with the rest of the dry bulk sector. Despite the prolonged period (all of 2021), in which, the market remained in a theoretical "overbought" condition, many would have anticipated a heftier negative push in the trend (that would mean additional bearish crossover signals and steeper movements as well), in line also with the typical seasonal pressure at the early part of the year. For asset prices, based on recent historical trends, this came as little surprise, given that prices can remain on an upward momentum (especially after a boom period in rates), even when the spot market suggests otherwise. That, though, does not minimize its positive effect on overall stability and positive sentiment.

The above indications presented in the graph do not reflect any given bullish anticipation, especially when considering the current state of global markets and general uncertainty levels. The scope here is to highlight the seemingly solid state of key metrics moving forward. Notwithstanding this, we have to point out the recent flattening of the above curves (albeit still holding in bullish territory). Maybe, the answer lies in a periodical ceiling that is about to be noted in the market. Given, however, the perplexing feelings surrounding the global macroeconomic trajectory, can the market also appear to be stagnant, lacking robust direction for the near term?