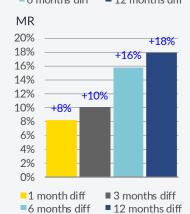

| 15 year old | 20.00  | 17.75  | 12.7% | 11.0 | 14.4 | 21.0  |  |  |
| MR                                                  |             |        |        |       |      |      |       |  |  |
| 52k dwt                                             | Resale      | 41.00  | 41.00  | 0.0%  | 33.0 | 37.2 | 41.0  |  |  |
| 52k dwt                                             | 5 year old  | 33.00  | 30.50  | 8.2%  | 23.0 | 27.6 | 33.0  |  |  |
| 45k dwt                                             | 10 year old | 21.50  | 20.50  | 4.9%  | 14.5 | 18.0 | 21.5  |  |  |
| 45k dwt                                             | 15 year old | 13.50  | 13.00  | 3.8%  | 9.0  | 11.0 | 13.5  |  |  |

# 







### Price movements of 5 year old Tanker assets

















<sup>©</sup> Allied Shipbroking Inc. © Allied Chartering S.A.

# Sale & Purchase Secondhand Sales



02<sup>nd</sup> - 08<sup>th</sup> May 2022

| 02 -     | 06 May 2022      | _       | _     |                                                                     |            | _                   |                  |                              |                                                         |
|----------|------------------|---------|-------|---------------------------------------------------------------------|------------|---------------------|------------------|------------------------------|---------------------------------------------------------|
| Tankers  |                  |         |       |                                                                     |