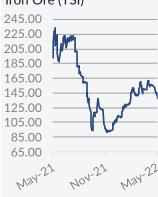

## **Economic Indicators**

|              |        |     |                  | M-O-M change |        |  |
|--------------|--------|-----|------------------|--------------|--------|--|
|              | 06 May |     |                  | $\pm\Delta$  | ±%     |  |
| Gold \$      | 1,866  | ~~  | ▼                | -51          | -2.7%  |  |
| Oil WTI \$   | 107    | ~~~ | $\blacktriangle$ | 10           | 9.7%   |  |
| Oil Brent \$ | 110    | ~~~ |                  | 8            | 7.4%   |  |
| Iron Ore     | 137    |     | ▼                | -23          | -14.4% |  |
| Coal         | 320    | ~~  |                  | 54           | 20.4%  |  |
|              |        |     |                  |              |        |  |