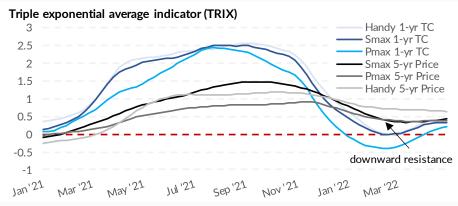

Through the use of a triple exponential average (TRIX) index for both 1-year period TC and 5-year asset price levels, while having included in the analysis only the Panamax, Supramax and Handysize size segments, we can see the market's downward resistance in terms of overall trend and momentum in respect to the aforementioned (more) macroeconomic indicators. At this point, we excluded the Capesize market, given its general volatile nature and the level of its relatively disconnected trend over the past year or so with the rest of the dry bulk sector. Despite the prolonged period (all of 2021), in which, the market remained in a theoretical "overbought" condition, many would have anticipated a heftier negative push in the trend (that would mean additional bearish crossover signals and steeper movements as well), in line also with the typical seasonal pressure at the early part of the year. For asset prices, based on recent historical trends, this came as little surprise, given that prices can remain on an upward momentum (especially after a boom period in rates), even when the spot market suggests otherwise. That, though, does not minimize its positive effect on overall stability and positive sentiment.

The above indications presented in the graph do not reflect any given bullish anticipation, especially when considering the current state of global markets and general uncertainty levels. The scope here is to highlight the seemingly solid state of key metrics moving forward. Notwithstanding this, we have to point out the recent flattening of the above curves (albeit still holding in bullish territory). Maybe, the answer lies in a periodical ceiling that is about to be noted in the market. Given, however, the perplexing feelings surrounding the global macroeconomic trajectory, can the market also appear to be stagnant, lacking robust direction for the near term?