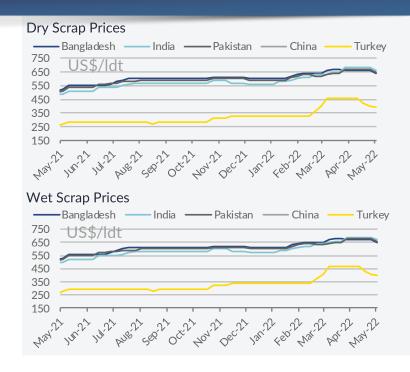

## **Demolition Market**

| Avg Price Index |        |  | W-O-W change   |             |       |  |  |
|-----------------|--------|--|----------------|-------------|-------|--|--|
|                 | 06 May |  |                | $\pm\Delta$ | ±%    |  |  |
| Dry             | 585    |  | •              | -18         | -2.9% |  |  |
| Wet             | 595    |  | $\blacksquare$ | -18         | -2.9% |  |  |