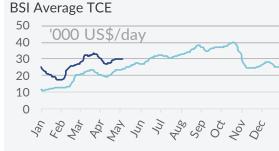

**Supramax** – The market indicated some signs flattening out as of the past week, with the BSI finishing on Friday with marginal losses of 0.2%. Notwithstanding this, the BSI — TCA figure remained above the US\$ 30,000/day mark. In the separate trading regions, overall tonnage enquiries were rather uninspiring, adding slight pressure on freight numbers. However, some good news came from the USG, with a small movement taking place in the Cont/Med region as well.