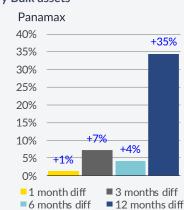

Through the use of a triple exponential average (TRIX) index for both 1-year period TC and 5-year asset price levels, while having included in the analysis only the Panamax, Supramax and Handysize size segments, we can see the market's downward resistance in terms of overall trend and momentum in respect to the aforementioned (more) macroeconomic indicators. At this point, we excluded the Capesize market, given its general volatile nature and the level of its relatively disconnected trend over the past year or so with the rest of the dry bulk sector. Despite the prolonged period (all of 2021), in which, the market remained in a theoretical "overbought" condition, many would have anticipated a heftier negative push in the trend (that would mean additional bearish crossover signals and steeper movements as well), in line also with the typical seasonal pressure at the early part of the year. For asset prices, based on recent historical trends, this came as little surprise, given that prices can remain on an upward momentum (especially after a boom period in rates), even when the spot market suggests otherwise. That, though, does not minimize its positive effect on overall stability and positive sentiment.

The above indications presented in the graph do not reflect any given bullish anticipation, especially when considering the current state of global markets and general uncertainty levels. The scope here is to highlight the seemingly solid state of key metrics moving forward. Notwithstanding this, we have to point out the recent flattening of the above curves (albeit still holding in bullish territory). Maybe, the answer lies in a periodical ceiling that is about to be noted in the market. Given, however, the perplexing feelings surrounding the global macroeconomic trajectory, can the market also appear to be stagnant, lacking robust direction for the near term?