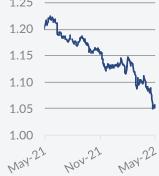

## **Economic Indicators**

|              |        |     |                  | M-O-M change |        |  |
|--------------|--------|-----|------------------|--------------|--------|--|
|              | 06 May |     |                  | $\pm\Delta$  | ±%     |  |
| Gold \$      | 1,866  | ~~  | ▼                | -51          | -2.7%  |  |
| Oil WTI \$   | 107    | ~~~ | $\blacktriangle$ | 10           | 9.7%   |  |
| Oil Brent \$ | 110    | ~~~ |                  | 8            | 7.4%   |  |
| Iron Ore     | 137    |     | ▼                | -23          | -14.4% |  |
| Coal         | 320    | ~~  |                  | 54           | 20.4%  |  |
|              |        |     |                  |              |        |  |