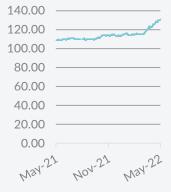

Through the use of a triple exponential average (TRIX) index for both 1-year period TC and 5-year asset price levels, while having included in the analysis only the Panamax, Supramax and Handysize size segments, we can see the market's downward resistance in terms of overall trend and momentum in respect to the aforementioned (more) macroeconomic indicators. At this point, we excluded the Capesize market, given its general volatile nature and the level of its relatively disconnected trend over the past year or so with the rest of the dry bulk sector. Despite the prolonged period (all of 2021), in which, the market remained in a theoretical "overbought" condition, many would have anticipated a heftier negative push in the trend (that would mean additional bearish crossover signals and steeper movements as well), in line also with the typical seasonal pressure at the early part of the year. For asset prices, based on recent historical trends, this came as little surprise, given that prices can remain on an upward momentum (especially after a boom period in rates), even when the spot market suggests otherwise. That, though, does not minimize its positive effect on overall stability and positive sentiment.

The above indications presented in the graph do not reflect any given bullish anticipation, especially when considering the current state of global markets and general uncertainty levels. The scope here is to highlight the seemingly solid state of key metrics moving forward. Notwithstanding this, we have to point out the recent flattening of the above curves (albeit still holding in bullish territory). Maybe, the answer lies in a periodical ceiling that is about to be noted in the market. Given, however, the perplexing feelings surrounding the global macroeconomic trajectory, can the market also appear to be stagnant, lacking robust direction for the near term?