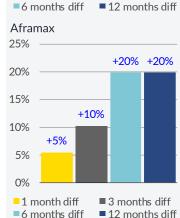

dwt                                            | 15 year old | 20.00  | 17.75  | 12.7% | 11.0 | 14.4 | 21.0  |  |  |
| MR                                                  |             |        |        |       |      |      |       |  |  |
| 52k dwt                                             | Resale      | 41.00  | 41.00  | 0.0%  | 33.0 | 37.2 | 41.0  |  |  |
| 52k dwt                                             | 5 year old  | 33.00  | 30.50  | 8.2%  | 23.0 | 27.6 | 33.0  |  |  |
| 45k dwt                                             | 10 year old | 21.50  | 20.50  | 4.9%  | 14.5 | 18.0 | 21.5  |  |  |
| 45k dwt                                             | 15 year old | 13.50  | 13.00  | 3.8%  | 9.0  | 11.0 | 13.5  |  |  |

# 







### Price movements of 5 year old Tanker assets

















<sup>©</sup> Allied Shipbroking Inc. © Allied Chartering S.A.

# Sale & Purchase Secondhand Sales



02<sup>nd</sup> - 08<sup>th</sup> May 2022

| 02 -     | 06 May 2022      | _       | _     |                                                                     |            | _                   |                  |                              |                                                         |
|----------|------------------|---------|-------|---------------------------------------------------------------------|------------|---------------------|------------------|------------------------------|---------------------------------------------------------|
| Tankers  |                  |         |       |