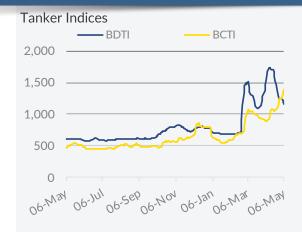

# Tanker Freight Market

|      |        | W-O-W change |   |             |       |  |  |
|------|--------|--------------|---|-------------|-------|--|--|
|      | 06 May |              |   | $\pm\Delta$ | ±%    |  |  |
| BDTI | 1,162  | _            | ▼ | -91         | -7.3% |  |  |
| BCTI | 1,398  |              |   | 143         | 11.4% |  |  |

# Freight Market Tankers - Spot Market

02<sup>nd</sup> - 08<sup>th</sup> May 2022

Crude Oil Carriers - The Crude oil freight market did not succeed in escaping from its recent bearish trajectory. The BDTI closed the week at 1,162bp, losing a further 7.3% of its value. In the VL market, things continued on negative terms as of the past week, with both Middle Eastern and West African numbers being under pressure. In the Suezmax size segment, freight numbers appeared mixed across the different main routes. Notwithstanding this, West African levels increased slightly. Finally, in the Aframax market, the scene was also bearish, given that all the main trades continued to remain under hefty downward pressure.