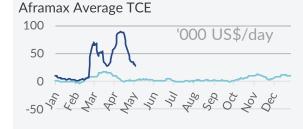

# Freight Market Tankers - Spot Market

02<sup>nd</sup> - 08<sup>th</sup> May 2022

Crude Oil Carriers - The Crude oil freight market did not succeed in escaping from its recent bearish trajectory. The BDTI closed the week at 1,162bp, losing a further 7.3% of its value. In the VL market, things continued on negative terms as of the past week, with both Middle Eastern and West African numbers being under pressure. In the Suezmax size segment, freight numbers appeared mixed across the different main routes. Notwithstanding this, West African levels increased slightly. Finally, in the Aframax market, the scene was also bearish, given that all the main trades continued to remain under hefty downward pressure.