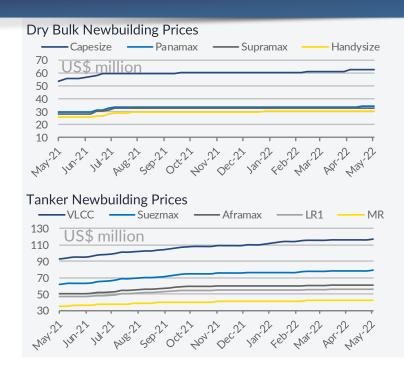

# Newbuilding Market

| Aggregate Price Index |        |  | M-O-M change          |             |      |  |
|-----------------------|--------|--|-----------------------|-------------|------|--|
|                       | 06 May |  |                       | $\pm\Delta$ | ±%   |  |
| Bulkers               | 109    |  | <b>A</b>              | 1           | 0.7% |  |
| Cont                  | 130    |  | $\blacktriangleright$ | 0           | 0.0% |  |
| Tankers               | 122    |  | <b>A</b>              | 1           | 0.4% |  |
| Gas                   | 103    |  |                       | 0           | 0.0% |  |