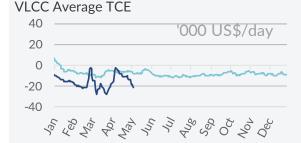

# Freight Market Tankers - Spot Market

02<sup>nd</sup> - 08<sup>th</sup> May 2022

Crude Oil Carriers - The Crude oil freight market did not succeed in escaping from its recent bearish trajectory. The BDTI closed the week at 1,162bp, losing a further 7.3% of its value. In the VL market, things continued on negative terms as of the past week, with both Middle Eastern and West African numbers being under pressure. In the Suezmax size segment, freight numbers appeared mixed across the different main routes. Notwithstanding this, West African levels increased slightly. Finally, in the Aframax market, the scene was also bearish, given that all the main trades continued to remain under hefty downward pressure.