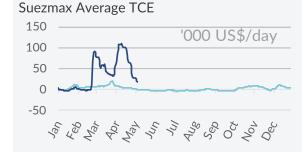

# Freight Market Tankers - Spot Market

02<sup>nd</sup> - 08<sup>th</sup> May 2022

Crude Oil Carriers - The Crude oil freight market did not succeed in escaping from its recent bearish trajectory. The BDTI closed the week at 1,162bp, losing a further 7.3% of its value. In the VL market, things continued on negative terms as of the past week, with both Middle Eastern and West African numbers being under pressure. In the Suezmax size segment, freight numbers appeared mixed across the different main routes. Notwithstanding this, West African levels increased slightly. Finally, in the Aframax market, the scene was also bearish, given that all the main trades continued to remain under hefty downward pressure.