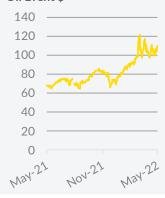

Through the use of a triple exponential average (TRIX) index for both 1-year period TC and 5-year asset price levels, while having included in the analysis only the Panamax, Supramax and Handysize size segments, we can see the market's downward resistance in terms of overall trend and momentum in respect to the aforementioned (more) macroeconomic indicators. At this point, we excluded the Capesize market, given its general volatile nature and the level of its relatively disconnected trend over the past year or so with the rest of the dry bulk sector. Despite the prolonged period (all of 2021), in which, the market remained in a theoretical "overbought" condition, many would have anticipated a heftier negative push in the trend (that would mean additional bearish crossover signals and steeper movements as well), in line also with the typical seasonal pressure at the early part of the year. For asset prices, based on recent historical trends, this came as little surprise, given that prices can remain on an upward momentum (especially after a boom period in rates), even when the spot market suggests otherwise. That, though, does not minimize its positive effect on overall stability and positive sentiment.

The above indications presented in the graph do not reflect any given bullish anticipation, especially when considering the current state of global markets and general uncertainty levels. The scope here is to highlight the seemingly solid state of key metrics moving forward. Notwithstanding this, we have to point out the recent flattening of the above curves (albeit still holding in bullish territory). Maybe, the answer lies in a periodical ceiling that is about to be noted in the market. Given, however, the perplexing feelings surrounding the global macroeconomic trajectory, can the market also appear to be stagnant, lacking robust direction for the near term?