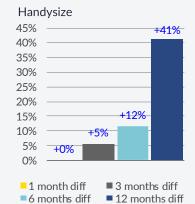

Through the use of a triple exponential average (TRIX) index for both 1-year period TC and 5-year asset price levels, while having included in the analysis only the Panamax, Supramax and Handysize size segments, we can see the market's downward resistance in terms of overall trend and momentum in respect to the aforementioned (more) macroeconomic indicators. At this point, we excluded the Capesize market, given its general volatile nature and the level of its relatively disconnected trend over the past year or so with the rest of the dry bulk sector. Despite the prolonged period (all of 2021), in which, the market remained in a theoretical "overbought" condition, many would have anticipated a heftier negative push in the trend (that would mean additional bearish crossover signals and steeper movements as well), in line also with the typical seasonal pressure at the early part of the year. For asset prices, based on recent historical trends, this came as little surprise, given that prices can remain on an upward momentum (especially after a boom period in rates), even when the spot market suggests otherwise. That, though, does not minimize its positive effect on overall stability and positive sentiment.

The above indications presented in the graph do not reflect any given bullish anticipation, especially when considering the current state of global markets and general uncertainty levels. The scope here is to highlight the seemingly solid state of key metrics moving forward. Notwithstanding this, we have to point out the recent flattening of the above curves (albeit still holding in bullish territory). Maybe, the answer lies in a periodical ceiling that is about to be noted in the market. Given, however, the perplexing feelings surrounding the global macroeconomic trajectory, can the market also appear to be stagnant, lacking robust direction for the near term?