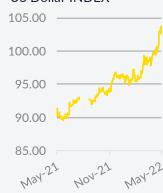

## **Economic Indicators**

|              |        |     |                  | M-O-M change |        |  |
|--------------|--------|-----|------------------|--------------|--------|--|
|              | 06 May |     |                  | $\pm\Delta$  | ±%     |  |
| Gold \$      | 1,866  | ~~  | ▼                | -51          | -2.7%  |  |
| Oil WTI \$   | 107    | ~~~ | $\blacktriangle$ | 10           | 9.7%   |  |
| Oil Brent \$ | 110    | ~~~ |                  | 8            | 7.4%   |  |
| Iron Ore     | 137    |     | ▼                | -23          | -14.4% |  |
| Coal         | 320    | ~~  |                  | 54           | 20.4%  |  |
|              |        |     |                  |              |        |  |