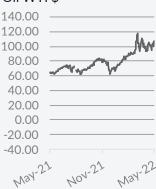

## **Economic Indicators**

|              |        |     |                  | M-O-M change |        |  |
|--------------|--------|-----|------------------|--------------|--------|--|
|              | 06 May |     |                  | $\pm\Delta$  | ±%     |  |
| Gold \$      | 1,866  | ~~  | ▼                | -51          | -2.7%  |  |
| Oil WTI \$   | 107    | ~~~ | $\blacktriangle$ | 10           | 9.7%   |  |
| Oil Brent \$ | 110    | ~~~ |                  | 8            | 7.4%   |  |
| Iron Ore     | 137    |     | ▼                | -23          | -14.4% |  |
| Coal         | 320    | ~~  |                  | 54           | 20.4%  |  |
|              |        |     |                  |              |        |  |