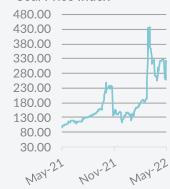

Through the use of a triple exponential average (TRIX) index for both 1-year period TC and 5-year asset price levels, while having included in the analysis only the Panamax, Supramax and Handysize size segments, we can see the market's downward resistance in terms of overall trend and momentum in respect to the aforementioned (more) macroeconomic indicators. At this point, we excluded the Capesize market, given its general volatile nature and the level of its relatively disconnected trend over the past year or so with the rest of the dry bulk sector. Despite the prolonged period (all of 2021), in which, the market remained in a theoretical "overbought" condition, many would have anticipated a heftier negative push in the trend (that would mean additional bearish crossover signals and steeper movements as well), in line also with the typical seasonal pressure at the early part of the year. For asset prices, based on recent historical trends, this came as little surprise, given that prices can remain on an upward momentum (especially after a boom period in rates), even when the spot market suggests otherwise. That, though, does not minimize its positive effect on overall stability and positive sentiment.

The above indications presented in the graph do not reflect any given bullish anticipation, especially when considering the current state of global markets and general uncertainty levels. The scope here is to highlight the seemingly solid state of key metrics moving forward. Notwithstanding this, we have to point out the recent flattening of the above curves (albeit still holding in bullish territory). Maybe, the answer lies in a periodical ceiling that is about to be noted in the market. Given, however, the perplexing feelings surrounding the global macroeconomic trajectory, can the market also appear to be stagnant, lacking robust direction for the near term?