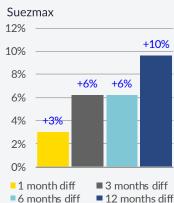

wt                                            | 15 year old | 20.00  | 17.75  | 12.7% | 11.0 | 14.4 | 21.0  |  |  |
| MR                                                  |             |        |        |       |      |      |       |  |  |
| 52k dwt                                             | Resale      | 41.00  | 41.00  | 0.0%  | 33.0 | 37.2 | 41.0  |  |  |
| 52k dwt                                             | 5 year old  | 33.00  | 30.50  | 8.2%  | 23.0 | 27.6 | 33.0  |  |  |
| 45k dwt                                             | 10 year old | 21.50  | 20.50  | 4.9%  | 14.5 | 18.0 | 21.5  |  |  |
| 45k dwt                                             | 15 year old | 13.50  | 13.00  | 3.8%  | 9.0  | 11.0 | 13.5  |  |  |

# 







### Price movements of 5 year old Tanker assets

















<sup>©</sup> Allied Shipbroking Inc. © Allied Chartering S.A.

# Sale & Purchase Secondhand Sales



02<sup>nd</sup> - 08<sup>th</sup> May 2022

| 02 -     | 06 May 2022      | _       | _     |                                                                     |            | _                   |                  |                              |                                                         |
|----------|------------------|---------|-------|---------------------------------------------------------------------|------------|---------------------|------------------|------------------------------|---------------------------------------------------------|
| Tankers  |                  |         |       |