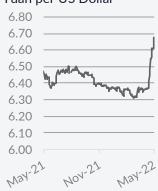

## **Economic Indicators**

|              |        |     |                  | M-O-M change |        |  |
|--------------|--------|-----|------------------|--------------|--------|--|
|              | 06 May |     |                  | $\pm\Delta$  | ±%     |  |
| Gold \$      | 1,866  | ~~  | ▼                | -51          | -2.7%  |  |
| Oil WTI \$   | 107    | ~~~ | $\blacktriangle$ | 10           | 9.7%   |  |
| Oil Brent \$ | 110    | ~~~ |                  | 8            | 7.4%   |  |
| Iron Ore     | 137    |     | ▼                | -23          | -14.4% |  |
| Coal         | 320    | ~~  |                  | 54           | 20.4%  |  |
|              |        |     |                  |              |        |  |