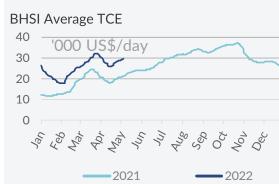

**Handysize** – Things remained on an upward track here too, albeit though on relatively marginal terms. The BHSI—TCA rose to US\$ 29,516/day, noticing a growth of 2.9%. For the time being, we see that this slight positive trend still holds across all key routes.