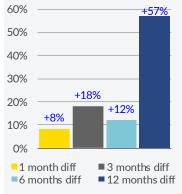

Through the use of a triple exponential average (TRIX) index for both 1-year period TC and 5-year asset price levels, while having included in the analysis only the Panamax, Supramax and Handysize size segments, we can see the market's downward resistance in terms of overall trend and momentum in respect to the aforementioned (more) macroeconomic indicators. At this point, we excluded the Capesize market, given its general volatile nature and the level of its relatively disconnected trend over the past year or so with the rest of the dry bulk sector. Despite the prolonged period (all of 2021), in which, the market remained in a theoretical "overbought" condition, many would have anticipated a heftier negative push in the trend (that would mean additional bearish crossover signals and steeper movements as well), in line also with the typical seasonal pressure at the early part of the year. For asset prices, based on recent historical trends, this came as little surprise, given that prices can remain on an upward momentum (especially after a boom period in rates), even when the spot market suggests otherwise. That, though, does not minimize its positive effect on overall stability and positive sentiment.

The above indications presented in the graph do not reflect any given bullish anticipation, especially when considering the current state of global markets and general uncertainty levels. The scope here is to highlight the seemingly solid state of key metrics moving forward. Notwithstanding this, we have to point out the recent flattening of the above curves (albeit still holding in bullish territory). Maybe, the answer lies in a periodical ceiling that is about to be noted in the market. Given, however, the perplexing feelings surrounding the global macroeconomic trajectory, can the market also appear to be stagnant, lacking robust direction for the near term?