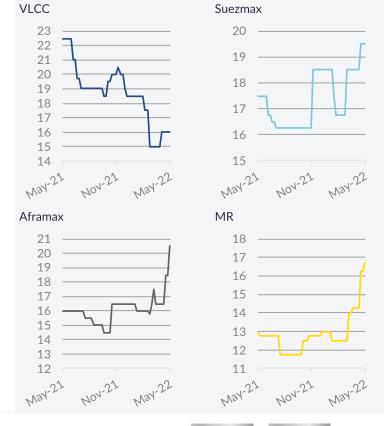

# Freight Market Tankers - Spot Market

02<sup>nd</sup> - 08<sup>th</sup> May 2022

Crude Oil Carriers - The Crude oil freight market did not succeed in escaping from its recent bearish trajectory. The BDTI closed the week at 1,162bp, losing a further 7.3% of its value. In the VL market, things continued on negative terms as of the past week, with both Middle Eastern and West African numbers being under pressure. In the Suezmax size segment, freight numbers appeared mixed across the different main routes. Notwithstanding this, West African levels increased slightly. Finally, in the Aframax market, the scene was also bearish, given that all the main trades continued to remain under hefty downward pressure.