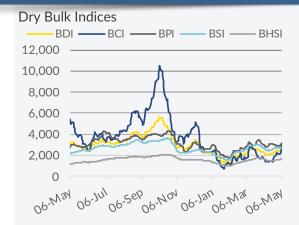

# Dry Bulk Freight Market

|      |        |        | W-O-W change     |             |       |  |
|------|--------|--------|------------------|-------------|-------|--|
|      | 06 May |        |                  | $\pm\Delta$ | ±%    |  |
| BDI  | 2,718  |        | <b>A</b>         | 314         | 13.1% |  |
| BCI  | 2,894  |        | $\blacktriangle$ | 758         | 35%   |  |
| BPI  | 3,175  | $\sim$ | <b>A</b>         | 237         | 8.1%  |  |
| BSI  | 2,729  |        | $\blacksquare$   | -5          | -0.2% |  |
| BHSI | 1,640  |        | $\blacktriangle$ | 47          | 3.0%  |  |