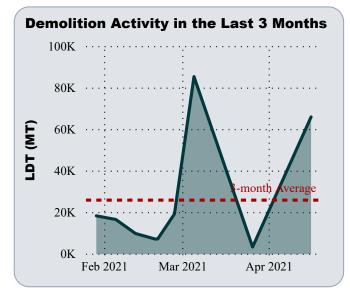

The demolition market has ground to a halt this week as the world's leading recyclers battle the increasing surge of COVID-19 infections. India shipbreakers are battling the pandemic on two fronts with lockdown and reduced supply of oxygen with the government banning the supply of Oxygen for industrial use from April 22. Meanwhile Bangladesh authorities are continuing to extend lockdowns on a weekly basis disrupting operation of recyclers as the nation tries to keep the COVID infections to a manageable level.

With demand for steel very firm, LDT rates this week are inching higher across the major recyclers. Bangladesh LDT rate have increasing 0.6% w-o-w, Pakistan and India have also increased LDT rates by 0.8% and 1.3% respectively. A dearth of available tonnage due to a bullish freight market means scrapyards are not in the thoughts of vessels owners right now. It is left to be seen how much more the leading shipbreakers are willing to offer in order to tempt vessels owners into giving up their vessels.