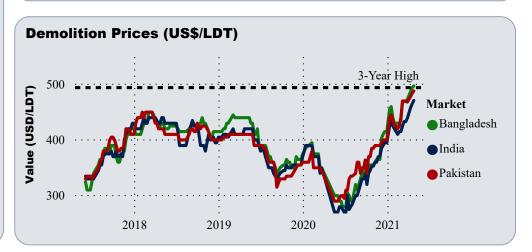

### Demolition Prices for Bulkcarriers- Week Average (USD/LDT)

| Market     | Wk <u>14</u> | Wk <u>15</u> | Wk <u>16</u> | WoW% |
|------------|--------------|--------------|--------------|------|
| Bangladesh | 487          | 494          | 497          | 0.6% |
| Pakistan   | 478          | 484          | 488          | 0.8% |
| India      | 458          | 465          | 471          | 1.3% |
| Turkey     | 250          | 250          | 250          | 0.0% |

The demolition market has ground to a halt this week as the world's leading recyclers battle the increasing surge of COVID-19 infections. India shipbreakers are battling the pandemic on two fronts with lockdown and reduced supply of oxygen with the government banning the supply of Oxygen for industrial use from April 22. Meanwhile Bangladesh authorities are continuing to extend lockdowns on a weekly basis disrupting operation of recyclers as the nation tries to keep the COVID infections to a manageable level.

With demand for steel very firm, LDT rates this week are inching higher across the major recyclers. Bangladesh LDT rate have increasing 0.6% w-o-w, Pakistan and India have also increased LDT rates by 0.8% and 1.3% respectively. A dearth of available tonnage due to a bullish freight market means scrapyards are not in the thoughts of vessels owners right now. It is left to be seen how much more the leading shipbreakers are willing to offer in order to tempt vessels owners into giving up their vessels.