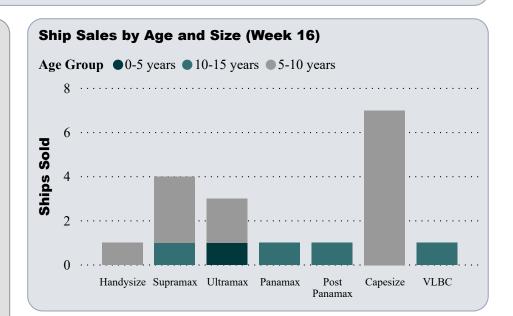

The buying interest continues in a much positive tone as activity in terms of number of sales rebounded. Eighteen secondhand transactions came to light while we noticed that shipowners' interest shifted to Capesize vessels with seven deals reported in sixteenth week of the year.

The remaining eleven deals spread across almost all vessel sizes, although in lower numbers; except for the Kamsarmax and Handymax, at least one transaction was reported in each of the rest of the size categories. In terms of vessel age, thirteen out of the eighteen vessels have their place in the category of 5-10 years old, whilst four transactions were reported for ships of 10-15 years of service and only one vessel, the Ultramax Guong Qiang 8, was in the range of 0-5 years old.