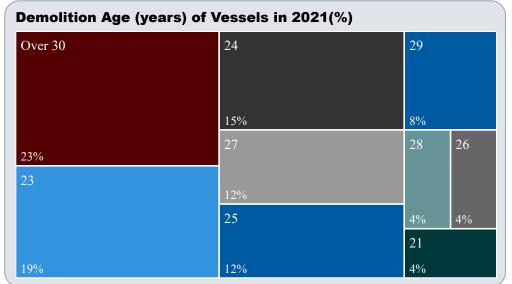

ply of Oxygen for industrial use from April 22. Meanwhile Bangladesh authorities are continuing to extend lockdowns on a weekly basis disrupting operation of recyclers as the nation tries to keep the COVID infections to a manageable level.

With demand for steel very firm, LDT rates this week are inching higher across the major recyclers. Bangladesh LDT rate have increasing 0.6% w-o-w, Pakistan and India have also increased LDT rates by 0.8% and 1.3% respectively. A dearth of available tonnage due to a bullish freight market means scrapyards are not in the thoughts of vessels owners right now. It is left to be seen how much more the leading shipbreakers are willing to offer in order to tempt vessels owners into giving up their vessels.



### **Location of Delivery - No. Vessels 2021**







# Shipbuilding Market

**VLOC** 

HANDYSIZE

16



Qindao Beihai, China

Yangzijiang, China

| ı | Latest Orders |           |       |           |                            |                         |
|---|---------------|-----------|-------|-----------|----------------------------|-------------------------|
|   | Week          | Size      | Units | Delivery  | Buyer                      | Shipbuilder             |
| ľ | 16            | HANDYMAX  | 1     |           | Zhejiang Dachen Shipping.  | New Dayang Shipbuilding |
|   | 16            | KAMSARMAX | 5     | 2022/2023 | Nisshin Shipping           | Jiangsu Hantong         |
|   | 16            | ULTRAMAX  | 1     | 2023      | Tangshan Dongfang Shipping | New Dayang Shipbuilding |
|   | 16            | VLOC      | 6     | 2023