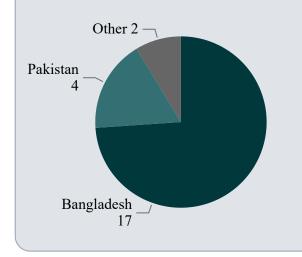

### Demolition Prices for Bulkcarriers- Week Average (USD/LDT)

| Market     | Wk <u>14</u> | Wk <u>15</u> | Wk <u>16</u> | WoW% |
|------------|--------------|--------------|--------------|------|
| Bangladesh | 487          | 494          | 497          | 0.6% |
| Pakistan   | 478          | 484          | 488          | 0.8% |
| India      | 458          | 465          | 471          | 1.3% |
| Turkey     | 250          | 250          | 250          | 0.0% |