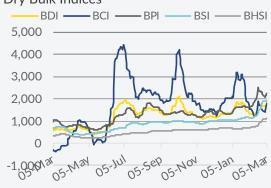

#### Dry Bulk Freight Market

|   |      |        |        | \ | N-O-W c     | hange |
|---|------|--------|--------|---|-------------|-------|
|   |      | 05 Mar |        |   | $\pm\Delta$ | ±%    |
| Ī | BDI  | 1,829  |        |   | 154         | 9.2%  |
|   | BCI  | 1,784  | $\sim$ |   | 345         | 24%   |
|   | BPI  | 2,241  | $\sim$ |   | 101         | 4.7%  |
|   | BSI  | 1,917  |        |   | 39          | 2.1%  |
|   | BHSI | 1.131  |        |   | 61          | 5.7%  |

#### 01<sup>st</sup> - 07<sup>th</sup> March 2021

**Capesize** – The market returned back strong during the past week or so, with the BCI 5TC figure climbing 24% higher, while finishing, at the same time, at US\$ 14,794/day. This can be seen as a mere reflection of the robust activity levels seen on most of the main trades. The Pacific basin was the most impressive this week, with a w-o-w rise of 65.1% being noted, while freight rates in the region sustained a considerable gap with those of the Atlantic basin. In the case of the latter, things were relatively quiet of late, though good news started to emerge from Brazil, with movements (and returns there) noting an upward pressure.

**Panamax** – A relatively mixed week here, which finally saw the benchmark TCA figure witnessing an uptick of 4.7%. The week started on negative terms, with the scene improving later on and paper market giving a positive tone to the overall sentiment. For the time being, the Atlantic basin seems to be under pressure, given the reduced trading levels and the lack of any firm direction being noted.

**Supramax** – Mixed sentiment was also apparent her too, with some contrasting signs being seen across the different trades, but with TCA figure having still remained on an overall positive track, albeit a marginal one. The Atlantic basin moved rather sideways, while Asian trades were on an upward track. Moreover, the period market still held relatively active.

**Handysize** – A modest growth was noted in the smaller size segment too, with the BHSI—TCA finishing the week in excess of the US\$ 20,000/day mark. Rather in line with bigger sizes, The Atlantic basin here too, was the one dampening the market pace and holding back further gains for the time being.

| Spot market rates & ind | lices     |           |       | Aver      | age       |  |  |  |
|-------------------------|-----------|-----------|-------|-----------|-----------|--|--|--|
|                         | 05 Mar    | 26 Feb    | ±%    | 2021      | 2020      |  |  |  |
| Baltic Dry Index        |           |           |       |           |           |  |  |  |
| BDI                     | 1,829     | 1,675     | 9.2%  | 1,591     | 1,066     |  |  |  |
| Capesize                |           |           |       |           |           |  |  |  |
| BCI                     | 1,784     | 1,439     | 24.0% | 2,022     | 1,450     |  |  |  |
| BCI 5TC                 | \$ 14,794 | \$ 11,934 | 24.0% | \$ 16,767 | \$ 13,050 |  |  |  |
| ATLANTIC RV             | \$ 15,215 | \$ 15,025 | 1.3%  | \$ 21,578 | \$ 13,734 |  |  |  |
| Cont / FEast            | \$ 28,700 | \$ 27,295 | 5.1%  | \$ 33,780 | \$ 27,572 |  |  |  |
| PACIFIC RV              | \$ 18,992 | \$ 11,500 | 65.1% | \$ 14,473 | \$ 13,069 |  |  |  |
| FEast / ECSA            | \$ 10,709 | \$ 8,650  | 23.8% | \$ 13,147 | \$ 11,711 |  |  |  |
| Panamax                 |           |           |       |           |           |  |  |  |
| BPI                     | 2,241     | 2,140     | 4.7%  | 1,824     | 1,103     |  |  |  |
| BPI - TCA               | \$ 20,165 | \$ 19,256 | 4.7%  | \$ 16,417 | \$ 9,927  |  |  |  |
| ATLANTIC RV             | \$ 19,040 | \$ 20,090 | -5.2% | \$ 18,703 | \$ 9,527  |  |  |  |
| Cont / FEast            | \$ 27,159 | \$ 27,714 | -2.0% | \$ 25,493 | \$ 17,999 |  |  |  |
| PACIFIC RV              | \$ 21,308 | \$ 19,947 | 6.8%  | \$ 14,992 | \$ 9,104  |  |  |  |
| FEast / Cont            | \$ 5,971  | \$ 5,912  | 1.0%  | \$ 4,929  | \$ 2,729  |  |  |  |
| Supramax                |           |           |       |           |           |  |  |  |
| BSI                     | 1,917     | 1,878     | 2.1%  | 1,297     | 746       |  |  |  |
| BSI - TCA               | \$ 21,089 | \$ 20,662 | 2.1%  | \$ 14,272 | \$ 8,210  |  |  |  |
| USG / FEast             | \$ 35,197 | \$ 35,933 | -2.0% | \$ 27,888 | \$ 19,867 |  |  |  |
| Med / Feast             | \$ 34,039 | \$ 34,032 | 0.0%  | \$ 25,396 | \$ 17,570 |  |  |  |
| PACIFIC RV              | \$ 18,386 | \$ 17,321 | 6.1%  | \$ 12,010 | \$ 7,188  |  |  |  |
| FEast / Cont            | \$ 12,060 | \$ 11,780 | 2.4%  | \$ 6,696  | \$ 2,634  |  |  |  |
| USG / Skaw              | \$ 32,793 | \$ 33,918 | -3.3% | \$ 24,778 | \$ 13,320 |  |  |  |
| Skaw / USG              | \$ 20,369 | \$ 20,347 | 0.1%  | \$ 14,592 | \$ 7,598  |  |  |  |
| Handysize               |           |           |       |           |           |  |  |  |
| BHSI                    | 1,131     | 1,070     | 5.7%  | 780       | 447       |  |  |  |
| BHSI - TCA              | \$ 20,357 | \$ 19,254 | 5.7%  | \$ 14,036 | \$ 8,040  |  |  |  |
| Skaw / Rio              | \$ 19,693 | \$ 19,214 | 2.5%  | \$ 14,474 | \$ 8,269  |  |  |  |
| Skaw / Boston           | \$ 19,711 | \$ 19,214 | 2.6%  | \$ 14,457 | \$ 8,606  |  |  |  |
| Rio / Skaw              | \$ 30,717 | \$ 30,111 | 2.0%  | \$ 18,104 | \$ 10,415 |  |  |  |
| USG / Skaw              | \$ 23,386 | \$ 23,221 | 0.7%  | \$ 17,815 | \$ 10,065 |  |  |  |
| SEAsia / Aus / Jap      | \$ 18,125 | \$ 16,125 | 12.4% | \$ 12,665 | \$ 7,264  |  |  |  |
| PACIFIC RV              | \$ 16,906 | \$ 15,525 | 8.9%  | \$ 11,519 | \$ 6,510  |  |  |  |
|                         |           |           |       |           |           |  |  |  |