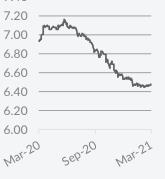

### Trade Indicators Markets | Currencies | Commodities

#### 01<sup>st</sup> - 07<sup>th</sup> March 2021

China Development Bank Financial Leasing (CDB Leasing) has boosted its ship finance firepower with a dual tranche \$1bn bond offering. The Hong Kong-listed entity has issued \$500m in 1.375% notes due in 2024 and \$500m in 2% notes due in 2026, according to a regulatory filing.

The bonds, which will be listed on the Hong Kong Stock Exchange, were issued under CDB Leasing's \$10bn medium-term note programme. The notes are guaranteed by subsidiary CDB Leasing International, with backing from its parent, CDB Leasing. The bonds were issued by CDBL Funding 2, one of two special purpose vehicles (SPVs) that CDB Leasing International uses for fundraising.

CDBL Funding 1 is related to the aviation leasing side of the company's business, while the second SPV handles shipping and equipment. The proceeds will be used for working capital and general corporate purposes, CDB Leasing said. Fitch Ratings has assigned a final rating of A+ to both bonds. Source: Tradewinds

|                   |          |          |       | las     | t 12 mon | ths     |
|-------------------|----------|----------|-------|---------|----------|---------|
|                   | 05 Mar   | 29 Jan   | ±%    | Min     | Avg      | Max     |
| Markets           |          |          |       |         |          |         |
| 10year US Bond    | 1.55     | 1.09     | 42.2% | 0.50    | 0.82     | 1.55    |
| S&P 500           | 3,841.9  | 3,714.2  | 3.4%  | 2,237   | 3,320    | 3,935   |
| Nasdaq            | 12,920.2 | 13,070.7 | -1.2% | 6,861   | 10,926   | 14,095  |
| Dow Jones         | 31,496.3 | 29,982.6 | 5.0%  | 18,592  | 27,355   | 31,962  |
| FTSE 100          | 6,630.5  | 6,407.5  | 3.5%  | 4,994   | 6,142    | 6,873   |
| FTSE All-Share UK | 3,771.7  | 3,641.9  | 3.6%  | 2,728   | 3,434    | 3,880   |
| CAC40             | 5,782.7  | 5,399.2  | 7.1%  | 3,755   | 5,030    | 5,831   |
| Xetra Dax         | 13,920.7 | 13,432.9 | 3.6%  | 8,442   | 12,448   | 14,080  |
| Nikkei            | 28,864.3 | 27,663.4 | 4.3%  | 16,553  | 23,667   | 30,468  |
| Hang Seng         | 29,098.3 | 28,283.7 | 2.9%  | 21,696  | 25,583   | 31,085  |
| DJ US Maritime    | 213.2    | 166.6    | 28.0% | 112.3   | 159.6    | 214.9   |
| Currencies        |          |          |       |         |          |         |
| \$ per €          | 1.19     | 1.21     | -1.4% | 1.07    | 1.16     | 1.23    |
| \$ per £          | 1.38     | 1.37     | 0.8%  | 1.16    | 1.30     | 1.41    |
| £ per €           | 0.86     | 0.88     | -2.3% | 0.86    | 0.90     | 0.93    |
| ¥ per \$          | 108.1    | 104.6    | 3.4%  | 102.3   | 105.9    | 111.3   |
| \$ per Au\$       | 0.77     | 0.77     | 0.5%  | 0.56    | 0.71     | 0.80    |
| \$ per NoK        | 0.12     | 0.12     | -0.3% | 0.09    | 0.11     | 0.12    |
| \$ per SFr        | 0.93     | 0.89     | 4.3%  | 0.88    | 0.93     | 0.98    |
| Yuan per \$       | 6.48     | 6.45     | 0.6%  | 6.44    | 6.81     | 7.16    |
| Won per \$        | 1,127.8  | 1,116.8  | 1.0%  | 1,084.3 | 1,166.8  | 1,274.7 |
| \$ INDEX          | 92.0     | 90.6     | 1.5%  | 89.4    | 94.5     | 102.8   |
| Commoditites      |          |          |       |         |          |         |
| Gold \$           | 1,683.0  | 1,841.2  | -8.6% | 1,450.9 | 1,800.0  | 2,037.2 |
| Oil WTI \$        | 63.8     | 51.9     | 22.9% | -40.3   | 38.8     | 63.8    |
| Oil Brent \$      | 66.7     | 55.3     | 20.5% | 16.0    | 42.3     | 66.7    |
| Palm Oil          | -        | -        | -     | 562.0   | 562.0    | 562.0   |
| Iron Ore          | 174.7    | 158.1    | 10.5% | 80.2    | 122.0    | 178.5   |
| Coal Price Index  | 90.7     | 86.0     | 5.5%  | 44.0    | 66.7     | 101.0   |
| White Sugar       | 463.0    | 454.2    | 1.9%  | 239.2   | 385.1    | 647.4   |

#### Currencies

US Dollar per Euro

Commodities

Iron Ore (TSI)

Oil WTI \$

#### Yen per US Dollar

Oil Brent \$

© Allied Shipbroking Inc. © Allied Chartering S.A.