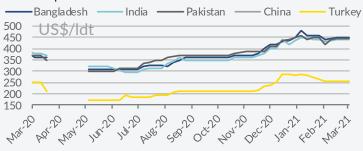

#### 01<sup>st</sup> - 07<sup>th</sup> March 2021

A relatively active week in the ship recycling market, given the "good" number of units being concluded for demo. The main surprise this week was the level of dry bulk units concluded given the freight market conditions being noted in the dry bulk market. Though given the intensifying competition being noted in the Indian Sub-Continent and the fact that these were large bulkers of a relatively high vintage, it would be of little surprise if this sorted flow continued to emerge over the coming weeks. Pakistani breakers look to have come back strong this week, slowly looking to take the lead both in terms of offered numbers and activity levels. Bangladesh for the moment seems to be lagging slightly behind at this point, though still at fairly competitive levels. On the other hand, India seems to be lagging behind for yet another week, with a limited volume of tonnage being reported their way once again.

#### **Dry Scrap Prices**

#### Wet Scrap Prices

| Indicative Dry Prices (\$/Idt) last 5 years |            |        |        |      |  |     |     |     |
|---------------------------------------------|------------|--------|--------|------|--|-----|-----|-----|
|                                             |            | 05 Mar | 26 Feb | ±%   |  | Min | Avg | Max |
| Indian Sub                                  | Continent  |        |        |      |  |     |     |     |
|                                             | Bangladesh | 440    | 440    | 0.0% |  | 220 | 368 | 470 |
|                                             | India      | 430    | 430    | 0.0% |  | 225 | 364 | 445 |
|                                             | Pakistan   | 435    | 435    | 0.0% |  | 220 | 365 | 460 |
| Far East As                                 | sia        |        |        |      |  |     |     |     |
|                                             | China      | -      | -      |      |  | 110 | 202 | 290 |
| Mediterranean                               |            |        |        |      |  |     |     |     |
|                                             | Turkey     | 250    | 250    | 0.0% |  | 145 | 232 | 295 |

| Indicative Wet Prices (\$/Idt) last 5 years |           |        |        |      |  |     |     |     |  |
|---------------------------------------------|-----------|--------|--------|------|--|-----|-----|-----|--|
|                                             |           | 05 Mar | 26 Feb | ±%   |  | Min | Avg | Max |  |
| Indian Sub Continent                        |           |        |        |      |  |     |     |     |  |
| Ba                                          | angladesh | 450    | 450    | 0.0% |  | 245 | 384 | 480 |  |
| In                                          | dia       | 440    | 440    | 0.0% |  | 250 | 380 | 470 |  |
| Pa                                          | akistan   | 445    | 445    | 0.0% |  | 245 | 381 | 470 |  |
| Far East Asia                               |           |        |        |      |  |     |     |     |  |
| C                                           | hina      | -      | -      |      |  | 120 | 217 | 300 |  |
| Mediterranean                               |           |        |        |      |  |     |     |     |  |
| Т                                           | urkey     | 255    | 255    | 0.0% |  | 150 | 242 | 305 |  |

| Reported      | l Transactions    |         |       |               |        |            |             |                 |
|---------------|-------------------|---------|-------|---------------|--------|------------|-------------|-----------------|
| Туре          | Vessel's Name     | Dwt     | Built | Country Built | Ldt    | US\$/ldt   | Buyer       | Sale Comments   |
| Bulker        | SINOMERCHANT      | 322,457 | 1997  | S. Korea      | 37,479 | \$472/Ldt  | Bangladeshi | Option Pakistan |
| Bulker        | SINOCARRIER       | 266,307 | 1992  | Japan         | 32,400 | \$478/Ldt  | Pakistani   |                 |
| Bulker        | SHANGHAI CARRIER  | 156,750 | 1991  | S. Korea      | 19,524 | N/A        | undisclosed |                 |
| Bulker        | HARMONY CARRIER   | 156,183 | 1991  | S. Korea      | 19,524 | N/A        | undisclosed |                 |
| Tanker        | FORTUNE GLORY XLI | 33,540  | 1997  | Russia        | 10,222 | \$481/Ldt  | Bangladeshi |                 |
| Bulker        | THE MERCIFUL      | 73,939  | 1997  | Japan         | 9,796  | \$480/Ldt  | Pakistani   |                 |
| Gen.<br>Cargo | BABY LEEN         | 4,706   | 1991  | Turkey        | 2,461  | N/A        | Indian      |                 |
| Cont          | GRAND MIDAS       | 5,965   | 1992  | S. Korea      | 2,035  | \$ 470/Ldt | Bangladeshi |                 |
| Tanker        | JIZAN             | 5,121   | 1995  | Malaysia      | 1,627  | N/A        | Indian      |                 |
| Cont          | XIANG XUE LAN     | 6,513   | 1996  | Germany       | -      | N/A        | undisclosed |                 |
| Tanker        | SEA PRINCESS      | 4,586   | 1993  | Romania       | -      | N/A        | Indian      |                 |