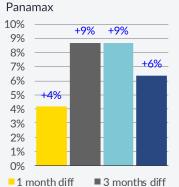

#### Price movements of 5 year old Dry Bulk assets

1 month diff 3 months diff 12 months diff 6 months diff

6 months diff

Aframax 5%

0%

-5%

-10%

-15%

-20%

-25%

1 month diff

6 months diff

+0%

6 months diff

1 month diff 6 months diff

Suezmax

■ 3 months diff 12 months diff