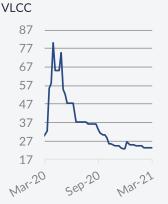

#### **Tanker Indices**

#### VLCC Average TCE

#### 01<sup>st</sup> - 07<sup>th</sup> March 2021

**Crude Oil Carriers**— Another uninspiring week for the crude oil freight market, with the BDTI closing the week with marginal losses of 0.4%. This deepened even further the general concerns and bearish sentiment in the market. For the VLs, few things changed on a w-o-w basis, with the overall segment being under slight pressure. Both Middle East and West African numbers lost a bit of traction during the past few days or so. In the Suezmaxes, there were also marginal changes to be seen this past week. Black Sea/Med trade remained overall stable, while the WAF/UKC succeeded some slight gains. Relatively in line with the bigger sizes, the Aframax market moved rather sideways too during the past few days. North Sea/Cont route remained flat, while the Baltic/UK trade gained close to 7 points.