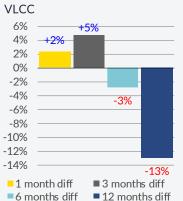

#### Price movements of 5 year old Tanker assets

12 months diff

+2%

-9%

3 months diff

12 months diff

-21%

8% +6%6% +4% 4% 2% +0% 0% -2% -4% -6% -8% -10% -10% -12% 1 month diff 3 months diff