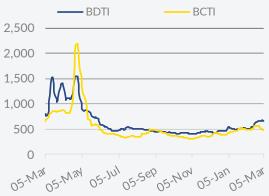

#### Tanker Freight Market

|      |        | W-O-W change |   |             |       |  |  |
|------|--------|--------------|---|-------------|-------|--|--|
|      | 05 Mar |              |   | $\pm\Delta$ | ±%    |  |  |
| BDTI | 666    |              | ▼ | -3          | -0.4% |  |  |
| BCTI | 488    |              | • | -38         | -7.2% |  |  |

#### 01<sup>st</sup> - 07<sup>th</sup> March 2021

**Crude Oil Carriers**— Another uninspiring week for the crude oil freight market, with the BDTI closing the week with marginal losses of 0.4%. This deepened even further the general concerns and bearish sentiment in the market. For the VLs, few things changed on a w-o-w basis, with the overall segment being under slight pressure. Both Middle East and West African numbers lost a bit of traction during the past few days or so. In the Suezmaxes, there were also marginal changes to be seen this past week. Black Sea/Med trade remained overall stable, while the WAF/UKC succeeded some slight gains. Relatively in line with the bigger sizes, the Aframax market moved rather sideways too during the past few days. North Sea/Cont route remained flat, while the Baltic/UK trade gained close to 7 points.

**Oil Products** - On the DPP front, a relatively mixed scene was due. The Med trade was under considerable pressure, falling back by around 30 points during the past week. On the other hand, SEASIA/AUS route experienced some modest gains. On the CPP front, it was a "calm" week across most of the main trades.

| Spot market rate  | Spot market rates & indices Average |            |            |         |            |           |  |  |
|-------------------|-------------------------------------|------------|------------|---------|------------|-----------|--|--|
|                   |                                     | 05 Mar     | 26 Feb     | ±%      | 2021       | 2020      |  |  |
| Baltic Tanker Ind | ices                                |            |            |         |            |           |  |  |
| BDTI              |                                     | 666        | 669        | -0.4%   | 554        | 722       |  |  |
| BCTI              |                                     | 488        | 526        | -7.2%   | 494        | 586       |  |  |
| VLCC              |                                     |            |            |         |            |           |  |  |
| VLCC-TCE          | \$/day                              | -\$ 9,304  | -\$ 9,933  | 6.3%    | -\$ 5,057  | \$ 38,084 |  |  |
|                   | WS                                  | 18.23      | 18.58      | -1.9%   | 18.99      | 38.50     |  |  |
| MEG-USG           | \$/day                              | -\$ 14,765 | -\$ 16,138 | 8.5%    | -\$ 11,783 | \$ 27,578 |  |  |
|                   | WS                                  | 30.46      | 32.25      | -5.6%   | 33.80      | 62.19     |  |  |
| MEG-SPORE         | \$/day                              | -\$ 1,478  | -\$ 1,404  | -5.3%   | \$ 4,003   | \$ 51,510 |  |  |
|                   | WS                                  | 33.95      | 34.41      | -1.3%   | 35.18      | 60.56     |  |  |
| WAF-CHINA         | \$/day                              | \$ 1,561   | \$ 256     | 509.8%  | \$ 3,630   | \$ 12,284 |  |  |
| SUEZMAX           |                                     | , ,        |            |         | , ,        | , ,       |  |  |
| Suezmax-TCE       | \$/day                              | \$ 7,330   | \$ 4,702   | 55.9%   | \$ 3,903   | \$ 25,496 |  |  |
|                   | WS                                  | 61.14      | 55.57      | 10.0%   | 52.34      | 71.78     |  |  |
| WAF-UKC           | \$/day                              | \$ 6,840   | \$ 2,757   | 148.1%  | \$ 3,972   | \$ 26,591 |  |  |
|                   | WS                                  | 75.06      | 75.28      | -0.3%   | 67.31      | 80.68     |  |  |
| BSEA-MED          | \$/day                              | \$ 7,820   | \$ 6,647   | 17.6%   | \$ 3,834   | \$ 24,400 |  |  |
|                   | WS                                  | 18.21      | 18.29      | -0.4%   | 17.14      | 40.82     |  |  |
| MEG-MED           | \$/day                              | -\$ 18,733 | -\$ 19,896 | 5.8%    | -\$ 17,757 | \$ 4,658  |  |  |
| AFRAMAX           | φ/ duy                              | φ 10,700   | ψ17,070    | 5.070   | ψ17,757    | ψ 1,000   |  |  |
| Aframax-TCE       | \$/day                              | \$ 8,546   | \$ 7,854   | 8.8%    | \$ 1,302   | \$ 18,190 |  |  |
|                   | WS                                  | 96.00      | 95.63      | 0.4%    | 84.25      | 100.42    |  |  |
| NSEA-CONT         | \$/day                              | \$ 2,660   | \$ 842     | 215.9%  | -\$ 3,429  | \$ 17,844 |  |  |
|                   | WS                                  | 145.63     | 150.00     | -2.9%   | 96.66      | 115.15    |  |  |
| CARIBS-USG        | \$/day                              | \$ 20,799  | \$ 21,208  | -1.9%   | \$ 6,300   | \$ 21,894 |  |  |
|                   | WS                                  | 87.81      | 81.25      | 8.1%    | 67.42      | 75.24     |  |  |
| BALTIC-UKC        | \$/day                              | \$ 13,647  | \$ 8,845   | 54.3%   | \$ 4,768   | \$ 19,487 |  |  |
| DPP               | φ/ ddy                              | \$ 10,0 H  | \$ 0,0 10  | 0 1.070 | φ 1,700    | φ1,,,,    |  |  |
|                   | WS                                  | 74.50      | 73.80      | 0.9%    | 68.38      | 91.00     |  |  |
| ARA-USG           | \$/day                              | -\$ 1,250  | -\$ 2,389  | 47.7%   | -\$ 1,589  | \$ 11,393 |  |  |
|                   | WS                                  | 82.50      | 74.06      | 11.4%   | 66.53      | 91.68     |  |  |
| SEASIA-AUS        | \$/day                              | \$ 3,027   | -\$ 922    | 428.3%  | -\$ 1,058  | \$ 17,556 |  |  |
|                   | WS                                  | 100.13     | 130.63     | -23.3%  | 87.27      | 88.79     |  |  |
| MED-MED           | \$/day                              | \$ 9,185   | \$ 20,809  | -55.9%  | \$ 4,698   | \$ 15,427 |  |  |
| CPP               | +,,                                 | + - , =    | + = - ,    |         | + .,       | + =-, ·=· |  |  |
| MR-TCE            | \$/day                              | \$ 6,975   | \$ 4,736   | 47.3%   | \$ 6,206   | \$ 17,604 |  |  |
|                   | WS                                  | 74.50      | 71.67      | 3.9%    | 72.47      | 121.52    |  |  |
| MEG-JAPAN         | \$/day                              | \$ 1,780   | -\$ 167    | 1165.9% | \$ 2,473   | \$ 27,799 |  |  |
|                   | WS                                  | 113.33     | 112.22     | 1.0%    | 118.77     | 124.71    |  |  |
| CONT-USAC         | \$/day                              | \$ 4,003   | \$ 3,100   | 29.1%   | \$ 5,639   | \$ 13,139 |  |  |
|                   | WS                                  | 64.64      | 60.00      | 7.7%    | 72.38      | 96.13     |  |  |
| USG-CONT          | \$/day                              | -\$ 3,788  | -\$ 5,251  | 27.9%   | -\$ 334    | \$ 11,998 |  |  |
|                   | WS                                  | 120.88     | 170.31     | -29.0%  | 138.32     | 145.76    |  |  |
| SPORE-AUS         | \$/day                              | \$ 2,773   | \$ 14,146  | -80.4%  | \$ 7,413   | \$ 11,741 |  |  |
|                   |                                     |            |            |         |            |           |  |  |