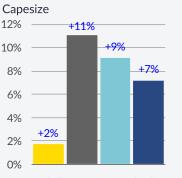

| Indicative Dry Bulk Values (US\$ million) last 5 years |             |        |        |       |      |      |      |  |  |
|--------------------------------------------------------|-------------|--------|--------|-------|------|------|------|--|--|
|                                                        |             | 05 Mar | 29 Jan | ±%    | Min  | Avg  | Max  |  |  |
| Capesize                                               |             |        |        |       |      |      |      |  |  |
| 180k dwt                                               | Resale      | 50.00  | 50.00  | 0.0%  | 34.5 | 46.5 | 53.3 |  |  |
| 180k dwt                                               | 5 year old  | 30.00  | 29.50  | 1.7%  | 23.0 | 30.0 | 37.3 |  |  |
| 170k dwt                                               | 10 year old | 21.50  | 21.00  | 2.4%  | 12.0 | 20.8 | 26.0 |  |  |
| 150k dwt                                               | 15 year old | 16.00  | 15.50  | 3.2%  | 6.5  | 12.8 | 16.5 |  |  |
| Panamax                                                |             |        |        |       |      |      |      |  |  |
| 82k dwt                                                | Resale      | 30.50  | 30.50  | 0.0%  | 22.5 | 29.0 | 32.0 |  |  |
| 82k dwt                                                | 5 year old  | 25.00  | 24.00  | 4.2%  | 11.5 | 20.9 | 25.0 |  |  |
| 76k dwt                                                | 10 year old | 17.50  | 16.50  | 6.1%  | 7.3  | 12.9 | 17.5 |  |  |
| 74k dwt                                                | 15 year old | 11.00  | 9.50   | 15.8% | 3.5  | 8.3  | 11.5 |  |  |
| Supramax                                               |             |        |        |       |      |      |      |  |  |
| 62k dwt                                                | Resale      | 28.50  | 28.50  | 0.0%  | 19.0 | 26.3 | 29.0 |  |  |
| 58k dwt                                                | 5 year old  | 18.75  | 18.00  | 4.2%  | 11.0 | 16.3 | 18.8 |  |  |
| 56k dwt                                                | 10 year old | 13.50  | 12.00  | 12.5% | 6.0  | 11.7 | 14.5 |  |  |
| 52k dwt                                                | 15 year old | 8.25   | 7.75   | 6.5%  | 3.5  | 7.6  | 10.5 |  |  |
| Handysize                                              | 2           |        |        |       |      |      |      |  |  |
| 37k dwt                                                | Resale      | 22.50  | 21.50  | 4.7%  | 17.0 | 21.6 | 24.5 |  |  |
| 37k dwt                                                | 5 year old  | 17.00  | 15.25  | 11.5% | 7.8  | 14.2 | 17.5 |  |  |
| 32k dwt                                                | 10 year old | 10.50  | 9.00   | 16.7% | 6.0  | 9.1  | 11.8 |  |  |
| 28k dwt                                                | 15 year old | 6.25   | 5.75   | 8.7%  | 3.5  | 5.5  | 7.3  |  |  |

#### Price movements of 5 year old Dry Bulk assets

1 month diff 3 months diff 12 months diff 6 months diff

6 months diff

Aframax 5%

0%

-5%

-10%

-15%