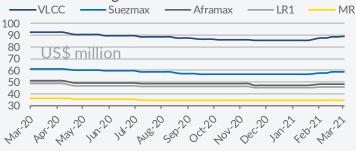

| Indicative Tanker Values (US\$ million) last 5 years |             |        |        |       |      |      |       |  |
|------------------------------------------------------|-------------|--------|--------|-------|------|------|-------|--|
|                                                      |             | 05 Mar | 29 Jan | ±%    | Min  | Avg  | Max   |  |
| VLCC                                                 |             |        |        |       |      |      |       |  |
| 310k dwt                                             | Resale      | 91.00  | 89.00  | 2.2%  | 82.0 | 90.9 | 106.0 |  |
| 310k dwt                                             | 5 year old  | 67.00  | 65.50  | 2.3%  | 60.0 | 67.9 | 83.0  |  |
| 250k dwt                                             | 10 year old | 46.50  | 46.50  | 0.0%  | 38.0 | 45.6 | 58.0  |  |
| 250k dwt                                             | 15 year old | 33.00  | 33.00  | 0.0%  | 21.5 | 29.6 | 40.0  |  |
| Suezmax                                              |             |        |        |       |      |      |       |  |
| 160k dwt                                             | Resale      | 59.00  | 59.00  | 0.0%  | 54.0 | 62.0 | 72.0  |  |
| 150k dwt                                             | 5 year old  | 44.00  | 44.50  | -1.1% | 40.0 | 47.0 | 62.0  |  |
| 150k dwt                                             | 10 year old | 30.00  | 30.00  | 0.0%  | 25.0 | 32.1 | 44.5  |  |
| 150k dwt                                             | 15 year old | 17.00  | 18.00  | -5.6% | 16.0 | 19.5 | 24.0  |  |
| Aframax                                              |             |        |        |       |      |      |       |  |
| 110k dwt                                             | Resale      | 46.00  | 46.00  | 0.0%  | 43.5 | 48.9 | 56.0  |  |
| 110k dwt                                             | 5 year old  | 33.50  | 33.50  | 0.0%  | 29.5 | 35.0 | 47.5  |  |
| 105k dwt                                             | 10 year old | 21.50  | 21.50  | 0.0%  | 18.0 | 23.2 | 32.5  |  |
| 105k dwt                                             | 15 year old | 14.00  | 14.00  | 0.0%  | 11.0 | 14.1 | 21.0  |  |
| MR                                                   |             |        |        |       |      |      |       |  |
| 52k dwt                                              | Resale      | 37.00  | 37.00  | 0.0%  | 33.0 | 36.4 | 40.0  |  |
| 52k dwt                                              | 5 year old  | 28.00  | 28.00  | 0.0%  | 23.0 | 26.8 | 31.0  |  |
| 45k dwt                                              | 10 year old | 19.00  | 19.00  | 0.0%  | 14.5 | 17.7 | 21.0  |  |
| 45k dwt                                              | 15 year old | 12.50  | 12.50  | 0.0%  | 9.0  | 10.8 | 13.0  |  |
|                                                      |             |        |        |       |      |      |       |  |