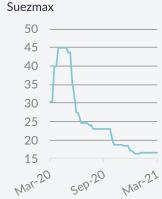

| \$ 13,500 | \$ 13,500 | 0.0%  | \$ 13,500 | \$ 14,621 | \$ 18,250 |  |  |

#### Latest indicative Tanker Period Fixtures

M/T "HUNTER FRIGG", 300000 dwt, built 2020, \$28,250, for 12-14 months trading, to VITOL

M/T "BELLA CIAO", 157000 dwt, built 2020, \$21,500, for 1 year trading, to TRAFIGURA

M/T "BW LARISSA", 110000 dwt, built 2019, \$19,000, for 34 months trading, to TOTAL

M/T "NAUTICAL DEBORAH", 75000 dwt, built 2013, \$15,750, for 6 months trading, to BP

M/T "ATLANTIC PRIDE", 50000 dwt, built 2018, \$14,250, for 1/1 years trading, to VITOL



© Allied Shipbroking Inc. © Allied Chartering S.A.

Email: research@allied-shipbroking.gr



#### Dry Bulk 12 month period charter rates (USD '000/day)





#### Tanker 12 month period charter rates (USD '000/day)



Sep-20



Aframax

18 17

11 10 9

8765

Mar-20



MR



2014



# Sale & Purchase Newbuilding Orders



#### 01<sup>st</sup> - 07<sup>th</sup> March 2021

A rather interesting week for the newbuilding market, given the fair number of fresh orders coming to light. In the dry bulk sector, buying appetite seems to be on the rise, nourished by the general improved sentiment, as well as, the relatively firm freight returns (especially for the medium and smaller sizes). During the past week, we saw new ordering activity being somehow skewed solely for smaller size units. Notwithstanding this, if newbuilding price levels manage to hold fairly stead, we can expect things to remain lively in the newbuilding market for dry bulkers. In the tanker sector, we witnessed a modest flow of newbuilding orders for