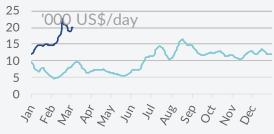

,040  |  |  |  |
| Skaw / Rio              | \$ 19,693 | \$ 19,214 | 2.5%  | \$ 14,474 | \$ 8,269  |  |  |  |
| Skaw / Boston           | \$ 19,711 | \$ 19,214 | 2.6%  | \$ 14,457 | \$ 8,606  |  |  |  |
| Rio / Skaw              | \$ 30,717 | \$ 30,111 | 2.0%  | \$ 18,104 | \$ 10,415 |  |  |  |
| USG / Skaw              | \$ 23,386 | \$ 23,221 | 0.7%  | \$ 17,815 | \$ 10,065 |  |  |  |
| SEAsia / Aus / Jap      | \$ 18,125 | \$ 16,125 | 12.4% | \$ 12,665 | \$ 7,264  |  |  |  |
| PACIFIC RV              | \$ 16,906 | \$ 15,525 | 8.9%  | \$ 11,519 | \$ 6,510  |  |  |  |
|                         |           |           |       |           |           |  |  |  |



© Allied Shipbroking Inc. © Allied Chartering S.A.



#### Dry Bulk Indices



#### BCI Average TCE



#### **BPI** Average TCE



#### BSI Average TCE



#### BHSI Average TCE





### Freight Market Tankers - Spot Market

#### 01<sup>st</sup> - 07<sup>th</sup> March 2021

**Crude Oil Carriers**— Another uninspiring week for the crude oil freight market, with the BDTI closing the week with marginal losses of 0.4%. This deepened even further the general concerns and bearish sentiment in the market. For the VLs, few things changed on a w-o-w basis, with the overall segment being under slight pressure. Both Middle East and West African numbers lost a bit of traction during the past few days or so. In the Suezmaxes, there were also marginal changes to be seen this past week. Black Sea/Med trade remained overall stable, while the WAF/UKC succeeded some slight gains. Relatively in line with the bigger sizes, the Aframax