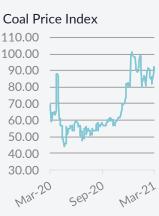

### Trade Indicators Markets | Currencies | Commodities

#### 01<sup>st</sup> - 07<sup>th</sup> March 2021

China Development Bank Financial Leasing (CDB Leasing) has boosted its ship finance firepower with a dual tranche \$1bn bond offering. The Hong Kong-listed entity has issued \$500m in 1.375% notes due in 2024 and \$500m in 2% notes due in 2026, according to a regulatory filing.

The bonds, which will be listed on the Hong Kong Stock Exchange, were issued under CDB Leasing's \$10bn medium-term note programme. The notes are guaranteed by subsidiary CDB Leasing International, with backing from its parent, CDB Leasing. The bonds were issued by CDBL Funding 2, one of two special purpose vehicles (SPVs) that CDB Leasing International uses for fundraising.

CDBL Funding 1 is related to the aviation leasing side of the company's business, while the second SPV handles shipping and equipment. The proceeds will be used for working capital and general corporate purposes, CDB Leasing said. Fitch Ratings has assigned a final rating of A+ to both bonds. Source: Tradewinds

|                   |          |          |       | las     | t 12 mon | ths     |
|-------------------|----------|----------|-------|---------|----------|---------|
|                   | 05 Mar   | 29 Jan   | ±%    | Min     | Avg      | Max     |
| Markets           |          |          |       |         |          |         |
| 10year US Bond    | 1.55     | 1.09     | 42.2% | 0.50    | 0.82     | 1.55    |
| S&P 500           | 3,841.9  | 3,714.2  | 3.4%  | 2,237   | 3,320    | 3,935   |
| Nasdaq            | 12,920.2 | 13,070.7 | -1.2% | 6,861   | 10,926   | 14,095  |
| Dow Jones         | 31,496.3 | 29,982.6 | 5.0%  | 18,592  | 27,355   | 31,962  |
| FTSE 100          | 6,630.5  | 6,407.5  | 3.5%  | 4,994   | 6,142    | 6,873   |
| FTSE All-Share UK | 3,771.7  | 3,641.9  | 3.6%  | 2,728   | 3,434    | 3,880   |
| CAC40             | 5,782.7  | 5,399.2  | 7.1%  | 3,755   | 5,030    | 5,831   |
| Xetra Dax         | 13,920.7 | 13,432.9 | 3.6%  | 8,442   | 12,448   | 14,080  |
| Nikkei            | 28,864.3 | 27,663.4 | 4.3%  | 16,553  | 23,667   | 30,468  |
| Hang Seng         | 29,098.3 | 28,283.7 | 2.9%  | 21,696  | 25,583   | 31,085  |
| DJ US Maritime    | 213.2    | 166.6    | 28.0% | 112.3   | 159.6    | 214.9   |
| Currencies        |          |          |       |         |          |         |
| \$ per €          | 1.19     | 1.21     | -1.4% | 1.07    | 1.16     | 1.23    |
| \$ per £          | 1.38     | 1.37     | 0.8%  | 1.16    | 1.30     | 1.41    |
| £ per €           | 0.86     | 0.88     | -2.3% | 0.86    | 0.90     | 0.93    |
| ¥ per \$          | 108.1    | 104.6    | 3.4%  | 102.3   | 105.9    | 111.3   |
| \$ per Au\$       | 0.77     | 0.77     | 0.5%  | 0.56    | 0.71     | 0.80    |
| \$ per NoK        | 0.12     | 0.12     | -0.3% | 0.09    | 0.11     | 0.12    |
| \$ per SFr        | 0.93     | 0.89     | 4.3%  | 0.88    | 0.93     | 0.98    |
| Yuan per \$       | 6.48     | 6.45     | 0.6%  | 6.44    | 6.81     | 7.16    |
| Won per \$        | 1,127.8  | 1,116.8  | 1.0%  | 1,084.3 | 1,166.8  | 1,274.7 |
| \$ INDEX          | 92.0     | 90.6     | 1.5%  | 89.4    | 94.5     | 102.8   |
| Commoditites      |          |          |       |         |          |         |
| Gold \$           | 1,683.0  | 1,841.2  | -8.6% | 1,450.9 | 1,800.0  | 2,037.2 |
| Oil WTI \$        | 63.8     | 51.9     | 22.9% | -40.3   | 38.8     | 63.8    |
| Oil Brent \$      | 66.7     | 55.3     | 20.5% | 16.0    | 42.3     | 66.7    |
| Palm Oil          | -        | -        | -     | 562.0   | 562.0    | 562.0   |
| Iron Ore          | 174.7    | 158.1    | 10.5% | 80.2    | 122.0    | 178.5   |
| Coal Price Index  | 90.7     | 86.0     | 5.5%  | 44.0    | 66.7     | 101.0   |
| White Sugar       | 463.0    | 454.2    | 1.9%  | 239.2   | 385.1    | 647.4   |