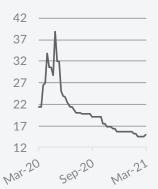

.0%  | \$ 13,500 | \$ 14,621 | \$ 18,250 |  |  |

#### Latest indicative Tanker Period Fixtures

M/T "HUNTER FRIGG", 300000 dwt, built 2020, \$28,250, for 12-14 months trading, to VITOL

M/T "BELLA CIAO", 157000 dwt, built 2020, \$21,500, for 1 year trading, to TRAFIGURA

M/T "BW LARISSA", 110000 dwt, built 2019, \$19,000, for 34 months trading, to TOTAL

M/T "NAUTICAL DEBORAH", 75000 dwt, built 2013, \$15,750, for 6 months trading, to BP

M/T "ATLANTIC PRIDE", 50000 dwt, built 2018, \$14,250, for 1/1 years trading, to VITOL



© Allied Shipbroking Inc. © Allied Chartering S.A.

Email: research@allied-shipbroking.gr



#### Dry Bulk 12 month period charter rates (USD '000/day)





#### Tanker 12 month period charter rates (USD '000/day)



Sep-20



Aframax

18 17

11 10 9

8765

Mar-20



MR



2014



# Sale & Purchase Newbuilding Orders



#### 01<sup>st</sup> - 07<sup>th</sup> March 2021

A rather interesting week for the newbuilding market, given the fair number of fresh orders coming to light. In the dry bulk sector, buying appetite seems to be on the rise, nourished by the general improved sentiment, as well as, the relatively firm freight returns (especially for the medium and smaller sizes). During the past week, we saw new ordering activity being somehow skewed solely for smaller size units. Notwithstanding this, if newbuilding price levels manage to hold fairly stead, we can expect things to remain lively in the newbuilding market for dry bulkers. In the tanker sector, we witnessed a modest flow of newbuilding orders for yet another week. Seeing a relatively "go