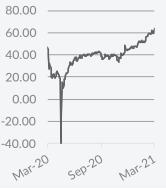

### Trade Indicators Markets | Currencies | Commodities

#### 01<sup>st</sup> - 07<sup>th</sup> March 2021

China Development Bank Financial Leasing (CDB Leasing) has boosted its ship finance firepower with a dual tranche \$1bn bond offering. The Hong Kong-listed entity has issued \$500m in 1.375% notes due in 2024 and \$500m in 2% notes due in 2026, according to a regulatory filing.

The bonds, which will be listed on the Hong Kong Stock Exchange, were issued under CDB Leasing's \$10bn medium-term note programme. The notes are guaranteed by subsidiary CDB Leasing International, with backing from its parent, CDB Leasing. The bonds were issued by CDBL Funding 2, one of two special purpose vehicles (SPVs) that CDB Leasing International uses for fundraising.

CDBL Funding 1 is related to the aviation leasing side of the company's business, while the second SPV handles shipping and equipment. The proceeds will be used for working capital and general corporate purposes, CDB Leasing said. Fitch Ratings has assigned a final rating of A+ to both bonds. Source: Tradewinds

|                   |          |          |       | las     | t 12 mon | ths     |
|-------------------|----------|----------|-------|---------|----------|---------|
|                   | 05 Mar   | 29 Jan   | ±%    | Min     | Avg      | Max     |
| Markets           |          |          |       |         |          |         |
| 10year US Bond    | 1.55     | 1.09     | 42.2% | 0.50    | 0.82     | 1.55    |
| S&P 500           | 3,841.9  | 3,714.2  | 3.4%  | 2,237   | 3,320    | 3,935   |
| Nasdaq            | 12,920.2 | 13,070.7 | -1.2% | 6,861   | 10,926   | 14,095  |
| Dow Jones         | 31,496.3 | 29,982.6 | 5.0%  | 18,592  | 27,355   | 31,962  |
| FTSE 100          | 6,630.5  | 6,407.5  | 3.5%  | 4,994   | 6,142    | 6,873   |
| FTSE All-Share UK | 3,771.7  | 3,641.9  | 3.6%  | 2,728   | 3,434    | 3,880   |
| CAC40             | 5,782.7  | 5,399.2  | 7.1%  | 3,755   | 5,030    | 5,831   |
| Xetra Dax         | 13,920.7 | 13,432.9 | 3.6%  | 8,442   | 12,448   | 14,080  |
| Nikkei            | 28,864.3 | 27,663.4 | 4.3%  | 16,553  | 23,667   | 30,468  |
| Hang Seng         | 29,098.3 | 28,283.7 | 2.9%  | 21,696  | 25,583   | 31,085  |
| DJ US Maritime    | 213.2    | 166.6    | 28.0% | 112.3   | 159.6    | 214.9   |
| Currencies        |          |          |       |         |          |         |
| \$ per €          | 1.19     | 1.21     | -1.4% | 1.07    | 1.16     | 1.23    |
| \$ per £          | 1.38     | 1.37     | 0.8%  | 1.16    | 1.30     | 1.41    |
| £ per €           | 0.86     | 0.88     | -2.3% | 0.86    | 0.90     | 0.93    |
| ¥ per \$          | 108.1    | 104.6    | 3.4%  | 102.3   | 105.9    | 111.3   |
| \$ per Au\$       | 0.77     | 0.77     | 0.5%  | 0.56    | 0.71     | 0.80    |
| \$ per NoK        | 0.12     | 0.12     | -0.3% | 0.09    | 0.11     | 0.12    |
| \$ per SFr        | 0.93     | 0.89     | 4.3%  | 0.88    | 0.93     | 0.98    |
| Yuan per \$       | 6.48     | 6.45     | 0.6%  | 6.44    | 6.81     | 7.16    |
| Won per \$        | 1,127.8  | 1,116.8  | 1.0%  | 1,084.3 | 1,166.8  | 1,274.7 |
| \$ INDEX          | 92.0     | 90.6     | 1.5%  | 89.4    | 94.5     | 102.8   |
| Commoditites      |          |          |       |         |          |         |
| Gold \$           | 1,683.0  | 1,841.2  | -8.6% | 1,450.9 | 1,800.0  | 2,037.2 |
| Oil WTI \$        | 63.8     | 51.9     | 22.9% | -40.3   | 38.8     | 63.8    |
| Oil Brent \$      | 66.7     | 55.3     | 20.5% | 16.0    | 42.3     | 66.7    |
| Palm Oil          | -        | -        | -     | 562.0   | 562.0    | 562.0   |
| Iron Ore          | 174.7    | 158.1    | 10.5% | 80.2    | 122.0    | 178.5   |
| Coal Price Index  | 90.7     | 86.0     | 5.5%  | 44.0    | 66.7     | 101.0   |
| White Sugar       | 463.0    | 454.2    | 1.9%  | 239.2   | 385.1    | 647.4   |