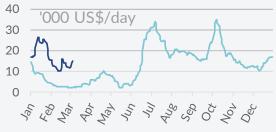

4 | 5.7%  | \$ 14,036 | \$ 8,040  |  |  |  |
| Skaw / Rio              | \$ 19,693 | \$ 19,214 | 2.5%  | \$ 14,474 | \$ 8,269  |  |  |  |
| Skaw / Boston           | \$ 19,711 | \$ 19,214 | 2.6%  | \$ 14,457 | \$ 8,606  |  |  |  |
| Rio / Skaw              | \$ 30,717 | \$ 30,111 | 2.0%  | \$ 18,104 | \$ 10,415 |  |  |  |
| USG / Skaw              | \$ 23,386 | \$ 23,221 | 0.7%  | \$ 17,815 | \$ 10,065 |  |  |  |
| SEAsia / Aus / Jap      | \$ 18,125 | \$ 16,125 | 12.4% | \$ 12,665 | \$ 7,264  |  |  |  |
| PACIFIC RV              | \$ 16,906 | \$ 15,525 | 8.9%  | \$ 11,519 | \$ 6,510  |  |  |  |
|                         |           |           |       |           |           |  |  |  |



© Allied Shipbroking Inc. © Allied Chartering S.A.



#### Dry Bulk Indices



#### BCI Average TCE



#### **BPI** Average TCE



#### BSI Average TCE



#### BHSI Average TCE





### Freight Market Tankers - Spot Market

#### 01<sup>st</sup> - 07<sup>th</sup> March 2021

**Crude Oil Carriers**— Another uninspiring week for the crude oil freight market, with the BDTI closing the week with marginal losses of 0.4%. This deepened even further the general concerns and bearish sentiment in the market. For the VLs, few things changed on a w-o-w basis, with the overall segment being under slight pressure. Both Middle East and West African numbers lost a bit of traction during the past few days or so. In the Suezmaxes, there were also marginal changes to be seen this past week. Black Sea/Med trade remained overall stable, while the WAF/UKC succeeded some slight gains. Relatively in line with th