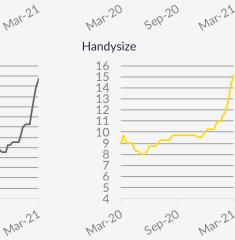

#### BHSI Average TCE

**Handysize** – A modest growth was noted in the smaller size segment too, with the BHSI—TCA finishing the week in excess of the US\$ 20,000/day mark. Rather in line with bigger sizes, The Atlantic basin here too, was the one dampening the market pace and holding back further gains for the time being.