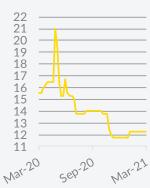

\$ 13,500 | \$ 14,621 | \$ 18,250 |  |  |

#### Latest indicative Tanker Period Fixtures

M/T "HUNTER FRIGG", 300000 dwt, built 2020, \$28,250, for 12-14 months trading, to VITOL

M/T "BELLA CIAO", 157000 dwt, built 2020, \$21,500, for 1 year trading, to TRAFIGURA

M/T "BW LARISSA", 110000 dwt, built 2019, \$19,000, for 34 months trading, to TOTAL

M/T "NAUTICAL DEBORAH", 75000 dwt, built 2013, \$15,750, for 6 months trading, to BP

M/T "ATLANTIC PRIDE", 50000 dwt, built 2018, \$14,250, for 1/1 years trading, to VITOL



© Allied Shipbroking Inc. © Allied Chartering S.A.

Email: research@allied-shipbroking.gr



#### Dry Bulk 12 month period charter rates (USD '000/day)





#### Tanker 12 month period charter rates (USD '000/day)



Sep-20



Aframax

18 17

11 10 9

8765

Mar-20



MR



2014



# Sale & Purchase Newbuilding Orders



#### 01<sup>st</sup> - 07<sup>th</sup> March 2021

A rather interesting week for the newbuilding market, given the fair number of fresh orders coming to light. In the dry bulk sector, buying appetite seems to be on the rise, nourished by the general improved sentiment, as well as, the relatively firm freight returns (especially for the medium and smaller sizes). During the past week, we saw new ordering activity being somehow skewed solely for smaller size units. Notwithstanding this, if newbuilding price levels manage to hold fairly stead, we can expect things to remain lively in the newbuilding market for dry bulkers. In the tanker sector, we witnessed a modest flow of newbuilding orders for yet another week. Seeing a relatively "good" bu