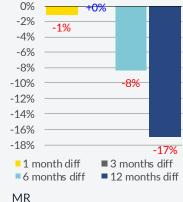

#### Price movements of 5 year old Dry Bulk assets

1 month diff 3 months diff 12 months diff 6 months diff

6 months diff

Aframax 5%

0%

-5%

-10%

-15%

-20%

-25%

1 month diff

6 months diff

+0%

6 months diff

1 month diff 6 months diff

Suezmax