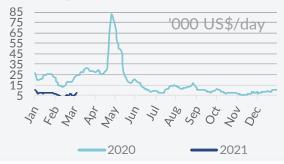

#### Dry Bulk 12 month period charter rates (USD '000/day)

#### Tanker 12 month period charter rates (USD '000/day)

Sep-20

Aframax

18 17

11 10 9

8765

Mar-20

MR