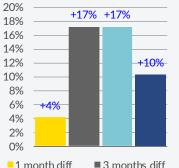

#### Price movements of 5 year old Dry Bulk assets

1 month diff 3 months diff 12 months diff 6 months diff

6 months diff

Aframax 5%

0%

-5%

-10%

-15%

-20%

-25%

1 month diff

6 months diff

+0%

6 months diff

1 month diff 6 months diff

Suezmax

■ 3 months diff 12 months diff