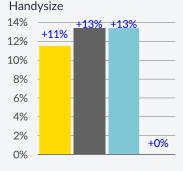

#### Price movements of 5 year old Dry Bulk assets

1 month diff 3 months diff 12 months diff 6 months diff

6 months diff

Aframax 5%

0%

-5%

-10%

-15%

-20%

-25%

1 month diff

6 months diff

+0%

6 months diff

1 month diff 6 months diff

Suezmax

■ 3 months diff 12 months diff