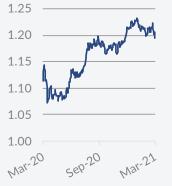

### Trade Indicators Markets | Currencies | Commodities

#### 01<sup>st</sup> - 07<sup>th</sup> March 2021

China Development Bank Financial Leasing (CDB Leasing) has boosted its ship finance firepower with a dual tranche \$1bn bond offering. The Hong Kong-listed entity has issued \$500m in 1.375% notes due in 2024 and \$500m in 2% notes due in 2026, according to a regulatory filing.

The bonds, which will be listed on the Hong Kong Stock Exchange, were issued under CDB Leasing's \$10bn medium-term note programme. The notes are guaranteed by subsidiary CDB Leasing International, with backing from its parent, CDB Leasing. The bonds were issued by CDBL Funding 2, one of two special purpose vehicles (SPVs) that CDB Leasing International uses for fundraising.

CDBL Funding 1 is related to the aviation leasing side of the company's business, while the second SPV handles shipping and equipment. The proceeds will be used for working capital and general corporate purposes, CDB Leasing said. Fitch Ratings has assigned a final rating of A+ to both bonds. Source: Tradewinds

|                   |          |          |       | las     | t 12 mon | ths     |
|-------------------|----------|----------|-------|---------|----------|---------|
|                   | 05 Mar   | 29 Jan   | ±%    | Min     | Avg      | Max     |
| Markets           |          |          |       |         |          |         |
| 10year US Bond    | 1.55     | 1.09     | 42.2% | 0.50    | 0.82     | 1.55    |
| S&P 500           | 3,841.9  | 3,714.2  | 3.4%  | 2,237   | 3,320    | 3,935   |
| Nasdaq            | 12,920.2 | 13,070.7 | -1.2% | 6,861   | 10,926   | 14,095  |
| Dow Jones         | 31,496.3 | 29,982.6 | 5.0%  | 18,592  | 27,355   | 31,962  |
| FTSE 100          | 6,630.5  | 6,407.5  | 3.5%  | 4,994   | 6,142    | 6,873   |
| FTSE All-Share UK | 3,771.7  | 3,641.9  | 3.6%  | 2,728   | 3,434    | 3,880   |
| CAC40             | 5,782.7  | 5,399.2  | 7.1%  | 3,755   | 5,030    | 5,831   |
| Xetra Dax         | 13,920.7 | 13,432.9 | 3.6%  | 8,442   | 12,448   | 14,080  |
| Nikkei            | 28,864.3 | 27,663.4 | 4.3%  | 16,553  | 23,667   | 30,468  |
| Hang Seng         | 29,098.3 | 28,283.7 | 2.9%  | 21,696  | 25,583   | 31,085  |
| DJ US Maritime    | 213.2    | 166.6    | 28.0% | 112.3   | 159.6    | 214.9   |
| Currencies        |          |          |       |         |          |         |
| \$ per €          | 1.19     | 1.21     | -1.4% | 1.07    | 1.16     | 1.23    |
| \$ per £          | 1.38     | 1.37     | 0.8%  | 1.16    | 1.30     | 1.41    |
| £ per €           | 0.86     | 0.88     | -2.3% | 0.86    | 0.90     | 0.93    |
| ¥ per \$          | 108.1    | 104.6    | 3.4%  | 102.3   | 105.9    | 111.3   |
| \$ per Au\$       | 0.77     | 0.77     | 0.5%  | 0.56    | 0.71     | 0.80    |
| \$ per NoK        | 0.12     | 0.12     | -0.3% | 0.09    | 0.11     | 0.12    |
| \$ per SFr        | 0.93     | 0.89     | 4.3%  | 0.88    | 0.93     | 0.98    |
| Yuan per \$       | 6.48     | 6.45     | 0.6%  | 6.44    | 6.81     | 7.16    |
| Won per \$        | 1,127.8  | 1,116.8  | 1.0%  | 1,084.3 | 1,166.8  | 1,274.7 |
| \$ INDEX          | 92.0     | 90.6     | 1.5%  | 89.4    | 94.5     | 102.8   |
| Commoditites      |          |          |       |         |          |         |
| Gold \$           | 1,683.0  | 1,841.2  | -8.6% | 1,450.9 | 1,800.0  | 2,037.2 |
| Oil WTI \$        | 63.8     | 51.9     | 22.9% | -40.3   | 38.8     | 63.8    |
| Oil Brent \$      | 66.7     | 55.3     | 20.5% | 16.0    | 42.3     | 66.7    |
| Palm Oil          | -        | -        | -     | 562.0   | 562.0    | 562.0   |
| Iron Ore          | 174.7    | 158.1    | 10.5% | 80.2    | 122.0    | 178.5   |
| Coal Price Index  | 90.7     | 86.0     | 5.5%  | 44.0    | 66.7     | 101.0   |
| White Sugar       | 463.0    | 454.2    | 1.9%  | 239.2   | 385.1    | 647.4   |

#### Currencies

US Dollar per Euro

Commodities

Iron Ore (TSI)

Oil WTI \$