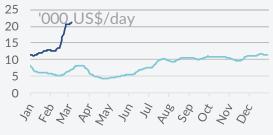

/ Rio              | \$ 19,693 | \$ 19,214 | 2.5%  | \$ 14,474 | \$ 8,269  |  |  |  |
| Skaw / Boston           | \$ 19,711 | \$ 19,214 | 2.6%  | \$ 14,457 | \$ 8,606  |  |  |  |
| Rio / Skaw              | \$ 30,717 | \$ 30,111 | 2.0%  | \$ 18,104 | \$ 10,415 |  |  |  |
| USG / Skaw              | \$ 23,386 | \$ 23,221 | 0.7%  | \$ 17,815 | \$ 10,065 |  |  |  |
| SEAsia / Aus / Jap      | \$ 18,125 | \$ 16,125 | 12.4% | \$ 12,665 | \$ 7,264  |  |  |  |
| PACIFIC RV              | \$ 16,906 | \$ 15,525 | 8.9%  | \$ 11,519 | \$ 6,510  |  |  |  |
|                         |           |           |       |           |           |  |  |  |



© Allied Shipbroking Inc. © Allied Chartering S.A.



#### Dry Bulk Indices



#### BCI Average TCE



#### **BPI** Average TCE



#### BSI Average TCE



#### BHSI Average TCE





### Freight Market Tankers - Spot Market

#### 01<sup>st</sup> - 07<sup>th</sup> March 2021

**Crude Oil Carriers**— Another uninspiring week for the crude oil freight market, with the BDTI closing the week with marginal losses of 0.4%. This deepened even further the general concerns and bearish sentiment in the market. For the VLs, few things changed on a w-o-w basis, with the overall segment being under slight pressure. Both Middle East and West African numbers lost a bit of traction during the past few days or so. In the Suezmaxes, there were also marginal changes to be seen this past week. Black Sea/Med trade remained overall stable, while the WAF/UKC succeeded some slight gains. Relatively in line with the bigger sizes, the Aframax market moved rather side