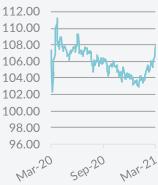

### Trade Indicators Markets | Currencies | Commodities

#### 01<sup>st</sup> - 07<sup>th</sup> March 2021

China Development Bank Financial Leasing (CDB Leasing) has boosted its ship finance firepower with a dual tranche \$1bn bond offering. The Hong Kong-listed entity has issued \$500m in 1.375% notes due in 2024 and \$500m in 2% notes due in 2026, according to a regulatory filing.

The bonds, which will be listed on the Hong Kong Stock Exchange, were issued under CDB Leasing's \$10bn medium-term note programme. The notes are guaranteed by subsidiary CDB Leasing International, with backing from its parent, CDB Leasing. The bonds were issued by CDBL Funding 2, one of two special purpose vehicles (SPVs) that CDB Leasing International uses for fundraising.

CDBL Funding 1 is related to the aviation leasing side of the company's business, while the second SPV handles shipping and equipment. The proceeds will be used for working capital and general corporate purposes, CDB Leasing said. Fitch Ratings has assigned a final rating of A+ to both bonds. Source: Tradewinds

|                   |          |          |       | las     | t 12 mon | ths     |
|-------------------|----------|----------|-------|---------|----------|---------|
|                   | 05 Mar   | 29 Jan   | ±%    | Min     | Avg      | Max     |
| Markets           |          |          |       |         |          |         |
| 10year US Bond    | 1.55     | 1.09     | 42.2% | 0.50    | 0.82     | 1.55    |
| S&P 500           | 3,841.9  | 3,714.2  | 3.4%  | 2,237   | 3,320    | 3,935   |
| Nasdaq            | 12,920.2 | 13,070.7 | -1.2% | 6,861   | 10,926   | 14,095  |
| Dow Jones         | 31,496.3 | 29,982.6 | 5.0%  | 18,592  | 27,355   | 31,962  |
| FTSE 100          | 6,630.5  | 6,407.5  | 3.5%  | 4,994   | 6,142    | 6,873   |
| FTSE All-Share UK | 3,771.7  | 3,641.9  | 3.6%  | 2,728   | 3,434    | 3,880   |
| CAC40             | 5,782.7  | 5,399.2  | 7.1%  | 3,755   | 5,030    | 5,831   |
| Xetra Dax         | 13,920.7 | 13,432.9 | 3.6%  | 8,442   | 12,448   | 14,080  |
| Nikkei            | 28,864.3 | 27,663.4 | 4.3%  | 16,553  | 23,667   | 30,468  |
| Hang Seng         | 29,098.3 | 28,283.7 | 2.9%  | 21,696  | 25,583   | 31,085  |
| DJ US Maritime    | 213.2    | 166.6    | 28.0% | 112.3   | 159.6    | 214.9   |
| Currencies        |          |          |       |         |          |         |
| \$ per €          | 1.19     | 1.21     | -1.4% | 1.07    | 1.16     | 1.23    |
| \$ per £          | 1.38     | 1.37     | 0.8%  | 1.16    | 1.30     | 1.41    |
| £ per €           | 0.86     | 0.88     | -2.3% | 0.86    | 0.90     | 0.93    |
| ¥ per \$          | 108.1    | 104.6    | 3.4%  | 102.3   | 105.9    | 111.3   |
| \$ per Au\$       | 0.77     | 0.77     | 0.5%  | 0.56    | 0.71     | 0.80    |
| \$ per NoK        | 0.12     | 0.12     | -0.3% | 0.09    | 0.11     | 0.12    |
| \$ per SFr        | 0.93     | 0.89     | 4.3%  | 0.88    | 0.93     | 0.98    |
| Yuan per \$       | 6.48     | 6.45     | 0.6%  | 6.44    | 6.81     | 7.16    |
| Won per \$        | 1,127.8  | 1,116.8  | 1.0%  | 1,084.3 | 1,166.8  | 1,274.7 |
| \$ INDEX          | 92.0     | 90.6     | 1.5%  | 89.4    | 94.5     | 102.8   |
| Commoditites      |          |          |       |         |          |         |
| Gold \$           | 1,683.0  | 1,841.2  | -8.6% | 1,450.9 | 1,800.0  | 2,037.2 |
| Oil WTI \$        | 63.8     | 51.9     | 22.9% | -40.3   | 38.8     | 63.8    |
| Oil Brent \$      | 66.7     | 55.3     | 20.5% | 16.0    | 42.3     | 66.7    |
| Palm Oil          | -        | -        | -     | 562.0   | 562.0    | 562.0   |
| Iron Ore          | 174.7    | 158.1    | 10.5% | 80.2    | 122.0    | 178.5   |
| Coal Price Index  | 90.7     | 86.0     | 5.5%  | 44.0    | 66.7     | 101.0   |
| White Sugar       | 463.0    | 454.2    | 1.9%  | 239.2   | 385.1    | 647.4   |