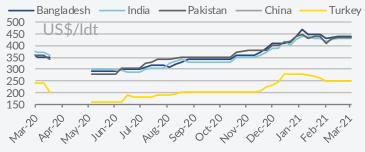

#### 01<sup>st</sup> - 07<sup>th</sup> March 2021

A relatively active week in the ship recycling market, given the "good" number of units being concluded for demo. The main surprise this week was the level of dry bulk units concluded given the freight market conditions being noted in the dry bulk market. Though given the intensifying competition being noted in the Indian Sub-Continent and the fact that these were large bulkers of a relatively high vintage, it would be of little surprise if this sorted flow continued to emerge over the coming weeks. Pakistani breakers look to have come back strong this week, slowly looking to take the lead both in terms of offered numbers and activity levels. Bangladesh for the moment seems to be lagging slightly behind at this point, though still at fairly competitive levels. On the other hand, India seems to be lagging behind for yet another week, with a limited volume of tonnage being reported their way once again.

#### **Dry Scrap Prices**

#### Wet Scrap Prices

| Indicative Dry Prices (\$/Idt) last 5 years |            |        |        |      |  |     |     |     |
|---------------------------------------------|------------|--------|--------|------|--|-----|-----|-----|
|                                             |            | 05 Mar | 26 Feb | ±%   |  | Min | Avg | Max |
| Indian Sub                                  | Continent  |        |        |      |  |     |     |     |
|                                             | Bangladesh | 440    | 440    | 0.0% |  | 220 | 368 | 470 |
|                                             | India      | 430    | 430    | 0.0% |  | 225 | 364 | 445 |
|                                             | Pakistan   | 435    | 435    | 0.0% |  | 220 | 365 | 460 |
| Far East As                                 | sia        |        |        |      |  |     |     |     |
|                                             | China      | -      | -      |      |  | 110 | 202 | 290 |
| Mediterranean                               |            |        |        |      |  |     |     |     |
|                                             | Turkey     | 250    | 250    | 0.0% |  | 145 | 232 | 295 |

| Indicative Wet Prices (\$/Idt) last 5 years |           |        |        |      |  |     |     |     |  |
|---------------------------------------------|-----------|--------|--------|------|--|-----|-----|-----|--|
|                                             |           | 05 Mar | 26 Feb | ±%   |  | Min | Avg | Max |  |
| Indian Sub Continent                        |           |        |        |      |  |     |     |     |  |
| Ba                                          | angladesh | 450    | 450    | 0.0% |  | 245 | 384 | 480 |  |
| In                                          | dia       | 440    | 440    | 0.0% |  | 250 | 380 | 470 |  |
| Pa                                          | akistan   | 445    | 445    | 0.0% |  | 245 | 381 | 470 |  |
| Far East Asia                               |           |        |        |      |  |     |     |     |  |
| C                                           | hina      | -      | -      |      |  | 120 | 217 | 300 |  |
| Mediterranean                               |           |        |        |      |  |     |     |     |  |
| Т                                           | urkey     | 255    | 255    | 0.0% |  | 150 | 242 | 305 |  |

| Reported      | l Transactions    |         |       |               |        |            |             |                 |
|---------------|-------------------|---------|-------|---------------|--------|------------|-------------|-----------------|
| Туре          | Vessel's Name     | Dwt     | Built | Country Built | Ldt    | US\$/ldt   | Buyer       | Sale Comments   |
| Bulker        | SINOMERCHANT      | 322,457 | 1997  | S. Korea      | 37,479 | \$472/Ldt  | Bangladeshi | Option Pakistan |
| Bulker        | SINOCARRIER       | 266,307 | 1992  | Japan         | 32,400 | \$478/Ldt  | Pakistani   |                 |
| Bulker        | SHANGHAI CARRIER  | 156,750 | 1991  | S. Korea      | 19,524 | N/A        | undisclosed |                 |
| Bulker        | HARMONY CARRIER   | 156,183 | 1991  | S. Korea      | 19,524 | N/A        | undisclosed |                 |
| Tanker        | FORTUNE GLORY XLI | 33,540  | 1997  | Russia        | 10,222 | \$481/Ldt  | Bangladeshi |                 |
| Bulker        | THE MERCIFUL      | 73,939  | 1997  | Japan         | 9,796  | \$480/Ldt  | Pakistani   |                 |
| Gen.<br>Cargo | BABY LEEN         | 4,706   | 1991  | Turkey        | 2,461  | N/A        | Indian      |                 |
| Cont          | GRAND MIDAS       | 5,965   | 1992  | S. Korea      | 2,035  | \$ 470/Ldt | Bangladeshi |                 |
| Tanker        | JIZAN             | 5,121   | 1995  | Malaysia      | 1,627  | N/A        | Indian      |                 |
| Cont          | XIANG XUE LAN     | 6,513   | 1996  | Germany       | -      | N/A        | undisclosed |                 |
| Tanker        | SEA PRINCESS      | 4,586   | 1993  | Romania       | -      | N/A        | Indian      |                 |