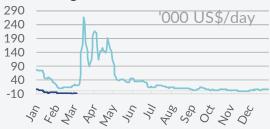

#### Tanker 12 month period charter rates (USD '000/day)

Sep-20

Aframax

18 17

11 10 9

8765

Mar-20

MR