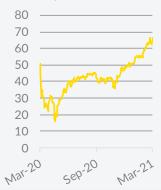

#### Dry Bulk 12 month period charter rates (USD '000/day)

#### Tanker 12 month period charter rates (USD '000/day)

Sep-20

Aframax

18 17

11 10 9

8765

Mar-20

MR