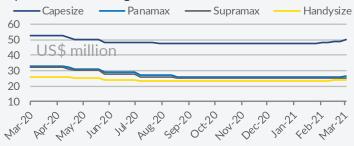

| Indicative Dry Bulk Values (US\$ million) last 5 years |             |        |        |       |      |      |      |  |  |
|--------------------------------------------------------|-------------|--------|--------|-------|------|------|------|--|--|
|                                                        |             | 05 Mar | 29 Jan | ±%    | Min  | Avg  | Max  |  |  |
| Capesize                                               |             |        |        |       |      |      |      |  |  |
| 180k dwt                                               | Resale      | 50.00  | 50.00  | 0.0%  | 34.5 | 46.5 | 53.3 |  |  |
| 180k dwt                                               | 5 year old  | 30.00  | 29.50  | 1.7%  | 23.0 | 30.0 | 37.3 |  |  |
| 170k dwt                                               | 10 year old | 21.50  | 21.00  | 2.4%  | 12.0 | 20.8 | 26.0 |  |  |
| 150k dwt                                               | 15 year old | 16.00  | 15.50  | 3.2%  | 6.5  | 12.8 | 16.5 |  |  |
| Panamax                                                |             |        |        |       |      |      |      |  |  |
| 82k dwt                                                | Resale      | 30.50  | 30.50  | 0.0%  | 22.5 | 29.0 | 32.0 |  |  |
| 82k dwt                                                | 5 year old  | 25.00  | 24.00  | 4.2%  | 11.5 | 20.9 | 25.0 |  |  |
| 76k dwt                                                | 10 year old | 17.50  | 16.50  | 6.1%  | 7.3  | 12.9 | 17.5 |  |  |
| 74k dwt                                                | 15 year old | 11.00  | 9.50   | 15.8% | 3.5  | 8.3  | 11.5 |  |  |
| Supramax                                               |             |        |        |       |      |      |      |  |  |
| 62k dwt                                                | Resale      | 28.50  | 28.50  | 0.0%  | 19.0 | 26.3 | 29.0 |  |  |
| 58k dwt                                                | 5 year old  | 18.75  | 18.00  | 4.2%  | 11.0 | 16.3 | 18.8 |  |  |
| 56k dwt                                                | 10 year old | 13.50  | 12.00  | 12.5% | 6.0  | 11.7 | 14.5 |  |  |
| 52k dwt                                                | 15 year old | 8.25   | 7.75   | 6.5%  | 3.5  | 7.6  | 10.5 |  |  |
| Handysize                                              | 2           |        |        |       |      |      |      |  |  |
| 37k dwt                                                | Resale      | 22.50  | 21.50  | 4.7%  | 17.0 | 21.6 | 24.5 |  |  |
| 37k dwt                                                | 5 year old  | 17.00  | 15.25  | 11.5% | 7.8  | 14.2 | 17.5 |  |  |
| 32k dwt                                                | 10 year old | 10.50  | 9.00   | 16.7% | 6.0  | 9.1  | 11.8 |  |  |
| 28k dwt                                                | 15 year old | 6.25   | 5.75   | 8.7%  | 3.5  | 5.5  | 7.3  |  |  |