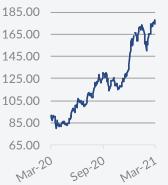

### Trade Indicators Markets | Currencies | Commodities

#### 01<sup>st</sup> - 07<sup>th</sup> March 2021

China Development Bank Financial Leasing (CDB Leasing) has boosted its ship finance firepower with a dual tranche \$1bn bond offering. The Hong Kong-listed entity has issued \$500m in 1.375% notes due in 2024 and \$500m in 2% notes due in 2026, according to a regulatory filing.

The bonds, which will be listed on the Hong Kong Stock Exchange, were issued under CDB Leasing's \$10bn medium-term note programme. The notes are guaranteed by subsidiary CDB Leasing International, with backing from its parent, CDB Leasing. The bonds were issued by CDBL Funding 2, one of two special purpose vehicles (SPVs) that CDB Leasing International uses for fundraising.

CDBL Funding 1 is related to the aviation leasing side of the company's business, while the second SPV handles shipping and equipment. The proceeds will be used for working capital and general corporate purposes, CDB Leasing said. Fitch Ratings has assigned a final rating of A+ to both bonds. Source: Tradewinds

|                   |          |          |       | las     | t 12 mon | ths     |
|-------------------|----------|----------|-------|---------|----------|---------|
|                   | 05 Mar   | 29 Jan   | ±%    | Min     | Avg      | Max     |
| Markets           |          |          |       |         |          |         |
| 10year US Bond    | 1.55     | 1.09     | 42.2% | 0.50    | 0.82     | 1.55    |
| S&P 500           | 3,841.9  | 3,714.2  | 3.4%  | 2,237   | 3,320    | 3,935   |
| Nasdaq            | 12,920.2 | 13,070.7 | -1.2% | 6,861   | 10,926   | 14,095  |
| Dow Jones         | 31,496.3 | 29,982.6 | 5.0%  | 18,592  | 27,355   | 31,962  |
| FTSE 100          | 6,630.5  | 6,407.5  | 3.5%  | 4,994   | 6,142    | 6,873   |
| FTSE All-Share UK | 3,771.7  | 3,641.9  | 3.6%  | 2,728   | 3,434    | 3,880   |
| CAC40             | 5,782.7  | 5,399.2  | 7.1%  | 3,755   | 5,030    | 5,831   |
| Xetra Dax         | 13,920.7 | 13,432.9 | 3.6%  | 8,442   | 12,448   | 14,080  |
| Nikkei            | 28,864.3 | 27,663.4 | 4.3%  | 16,553  | 23,667   | 30,468  |
| Hang Seng         | 29,098.3 | 28,283.7 | 2.9%  | 21,696  | 25,583   | 31,085  |
| DJ US Maritime    | 213.2    | 166.6    | 28.0% | 112.3   | 159.6    | 214.9   |
| Currencies        |          |          |       |         |          |         |
| \$ per €          | 1.19     | 1.21     | -1.4% | 1.07    | 1.16     | 1.23    |
| \$ per £          | 1.38     | 1.37     | 0.8%  | 1.16    | 1.30     | 1.41    |
| £ per €           | 0.86     | 0.88     | -2.3% | 0.86    | 0.90     | 0.93    |
| ¥ per \$          | 108.1    | 104.6    | 3.4%  | 102.3   | 105.9    | 111.3   |
| \$ per Au\$       | 0.77     | 0.77     | 0.5%  | 0.56    | 0.71     | 0.80    |
| \$ per NoK        | 0.12     | 0.12     | -0.3% | 0.09    | 0.11     | 0.12    |
| \$ per SFr        | 0.93     | 0.89     | 4.3%  | 0.88    | 0.93     | 0.98    |
| Yuan per \$       | 6.48     | 6.45     | 0.6%  | 6.44    | 6.81     | 7.16    |
| Won per \$        | 1,127.8  | 1,116.8  | 1.0%  | 1,084.3 | 1,166.8  | 1,274.7 |
| \$ INDEX          | 92.0     | 90.6     | 1.5%  | 89.4    | 94.5     | 102.8   |
| Commoditites      |          |          |       |         |          |         |
| Gold \$           | 1,683.0  | 1,841.2  | -8.6% | 1,450.9 | 1,800.0  | 2,037.2 |
| Oil WTI \$        | 63.8     | 51.9     | 22.9% | -40.3   | 38.8     | 63.8    |
| Oil Brent \$      | 66.7     | 55.3     | 20.5% | 16.0    | 42.3     | 66.7    |
| Palm Oil          | -        | -        | -     | 562.0   | 562.0    | 562.0   |
| Iron Ore          | 174.7    | 158.1    | 10.5% | 80.2    | 122.0    | 178.5   |
| Coal Price Index  | 90.7     | 86.0     | 5.5%  | 44.0    | 66.7     | 101.0   |
| White Sugar       | 463.0    | 454.2    | 1.9%  | 239.2   | 385.1    | 647.4   |

#### Currencies

US Dollar per Euro

Commodities

Iron Ore (TSI)

Oil WTI \$