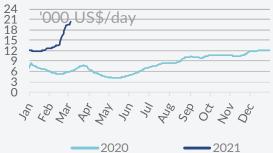

9,693 | \$ 19,214 | 2.5%  | \$ 14,474 | \$ 8,269  |  |  |  |
| Skaw / Boston           | \$ 19,711 | \$ 19,214 | 2.6%  | \$ 14,457 | \$ 8,606  |  |  |  |
| Rio / Skaw              | \$ 30,717 | \$ 30,111 | 2.0%  | \$ 18,104 | \$ 10,415 |  |  |  |
| USG / Skaw              | \$ 23,386 | \$ 23,221 | 0.7%  | \$ 17,815 | \$ 10,065 |  |  |  |
| SEAsia / Aus / Jap      | \$ 18,125 | \$ 16,125 | 12.4% | \$ 12,665 | \$ 7,264  |  |  |  |
| PACIFIC RV              | \$ 16,906 | \$ 15,525 | 8.9%  | \$ 11,519 | \$ 6,510  |  |  |  |
|                         |           |           |       |           |           |  |  |  |



© Allied Shipbroking Inc. © Allied Chartering S.A.



#### Dry Bulk Indices



#### BCI Average TCE



#### **BPI** Average TCE



#### BSI Average TCE



#### BHSI Average TCE





### Freight Market Tankers - Spot Market

#### 01<sup>st</sup> - 07<sup>th</sup> March 2021

**Crude Oil Carriers**— Another uninspiring week for the crude oil freight market, with the BDTI closing the week with marginal losses of 0.4%. This deepened even further the general concerns and bearish sentiment in the market. For the VLs, few things changed on a w-o-w basis, with the overall segment being under slight pressure. Both Middle East and West African numbers lost a bit of traction during the past few days or so. In the Suezmaxes, there were also marginal changes to be seen this past week. Black Sea/Med trade remained overall stable, while the WAF/UKC succeeded some slight gains. Relatively in line with the bigger sizes, the Aframax market moved rather sideways too during the past