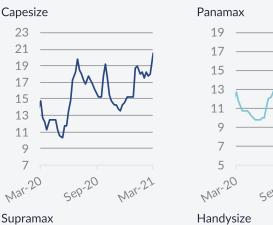

#### Dry Bulk Indices

#### BCI Average TCE

#### **BPI** Average TCE

#### BSI Average TCE

#### BHSI Average TCE

#### 01<sup>st</sup> - 07<sup>th</sup> March 2021

**Capesize** – The market returned back strong during the past week or so, with the BCI 5TC figure climbing 24% higher, while finishing, at the same time, at US\$ 14,794/day. This can be seen as a mere reflection of the robust activity levels seen on most of the main trades. The Pacific basin was the most impressive this week, with a w-o-w rise of 65.1% being noted, while freight rates in the region sustained a considerable gap with those of the Atlantic basin. In the case of the latter, things were relatively quiet of late, though good news started to emerge from Brazil, with movements (and returns there) noting an upward pressure.

**Panamax** – A relatively mixed week here, which finally saw the benchmark TCA figure witnessing an uptick of 4.7%. The week started on negative terms, with the scene improving later on and paper market giving a positive tone to the overall sentiment. For the time being, the Atlantic basin seems to be under pressure, given the reduced trading levels and the lack of any firm direction being noted.

**Supramax** – Mixed sentiment was also apparent her too, with some contrasting signs being seen across the different trades, but with TCA figure having still remained on an overall positive track, albeit a marginal one. The Atlantic basin moved rather sideways, while Asian trades were on an upward track. Moreover, the period market still held relatively active.

**Handysize** – A modest growth was noted in the smaller size segment too, with the BHSI—TCA finishing the week in excess of the US\$ 20,000/day mark. Rather in line with bigger sizes, The Atlantic basin here too, was the one dampening the market pace and holding back further gains for the time being.