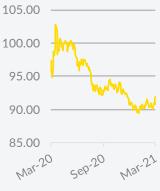

### Trade Indicators Markets | Currencies | Commodities

#### 01<sup>st</sup> - 07<sup>th</sup> March 2021

China Development Bank Financial Leasing (CDB Leasing) has boosted its ship finance firepower with a dual tranche \$1bn bond offering. The Hong Kong-listed entity has issued \$500m in 1.375% notes due in 2024 and \$500m in 2% notes due in 2026, according to a regulatory filing.

The bonds, which will be listed on the Hong Kong Stock Exchange, were issued under CDB Leasing's \$10bn medium-term note programme. The notes are guaranteed by subsidiary CDB Leasing International, with backing from its parent, CDB Leasing. The bonds were issued by CDBL Funding 2, one of two special purpose vehicles (SPVs) that CDB Leasing International uses for fundraising.

CDBL Funding 1 is related to the aviation leasing side of the company's business, while the second SPV handles shipping and equipment. The proceeds will be used for working capital and general corporate purposes, CDB Leasing said. Fitch Ratings has assigned a final rating of A+ to both bonds. Source: Tradewinds

|                   |          |          |       | las     | t 12 mon | ths     |
|-------------------|----------|----------|-------|---------|----------|---------|
|                   | 05 Mar   | 29 Jan   | ±%    | Min     | Avg      | Max     |
| Markets           |          |          |       |         |          |         |
| 10year US Bond    | 1.55     | 1.09     | 42.2% | 0.50    | 0.82     | 1.55    |
| S&P 500           | 3,841.9  | 3,714.2  | 3.4%  | 2,237   | 3,320    | 3,935   |
| Nasdaq            | 12,920.2 | 13,070.7 | -1.2% | 6,861   | 10,926   | 14,095  |
| Dow Jones         | 31,496.3 | 29,982.6 | 5.0%  | 18,592  | 27,355   | 31,962  |
| FTSE 100          | 6,630.5  | 6,407.5  | 3.5%  | 4,994   | 6,142    | 6,873   |
| FTSE All-Share UK | 3,771.7  | 3,641.9  | 3.6%  | 2,728   | 3,434    | 3,880   |
| CAC40             | 5,782.7  | 5,399.2  | 7.1%  | 3,755   | 5,030    | 5,831   |
| Xetra Dax         | 13,920.7 | 13,432.9 | 3.6%  | 8,442   | 12,448   | 14,080  |
| Nikkei            | 28,864.3 | 27,663.4 | 4.3%  | 16,553  | 23,667   | 30,468  |
| Hang Seng         | 29,098.3 | 28,283.7 | 2.9%  | 21,696  | 25,583   | 31,085  |
| DJ US Maritime    | 213.2    | 166.6    | 28.0% | 112.3   | 159.6    | 214.9   |
| Currencies        |          |          |       |         |          |         |
| \$ per €          | 1.19     | 1.21     | -1.4% | 1.07    | 1.16     | 1.23    |
| \$ per £          | 1.38     | 1.37     | 0.8%  | 1.16    | 1.30     | 1.41    |
| £ per €           | 0.86     | 0.88     | -2.3% | 0.86    | 0.90     | 0.93    |
| ¥ per \$          | 108.1    | 104.6    | 3.4%  | 102.3   | 105.9    | 111.3   |
| \$ per Au\$       | 0.77     | 0.77     | 0.5%  | 0.56    | 0.71     | 0.80    |
| \$ per NoK        | 0.12     | 0.12     | -0.3% | 0.09    | 0.11     | 0.12    |
| \$ per SFr        | 0.93     | 0.89     | 4.3%  | 0.88    | 0.93     | 0.98    |
| Yuan per \$       | 6.48     | 6.45     | 0.6%  | 6.44    | 6.81     | 7.16    |
| Won per \$        | 1,127.8  | 1,116.8  | 1.0%  | 1,084.3 | 1,166.8  | 1,274.7 |
| \$ INDEX          | 92.0     | 90.6     | 1.5%  | 89.4    | 94.5     | 102.8   |
| Commoditites      |          |          |       |         |          |         |
| Gold \$           | 1,683.0  | 1,841.2  | -8.6% | 1,450.9 | 1,800.0  | 2,037.2 |
| Oil WTI \$        | 63.8     | 51.9     | 22.9% | -40.3   | 38.8     | 63.8    |
| Oil Brent \$      | 66.7     | 55.3     | 20.5% | 16.0    | 42.3     | 66.7    |
| Palm Oil          | -        | -        | -     | 562.0   | 562.0    | 562.0   |
| Iron Ore          | 174.7    | 158.1    | 10.5% | 80.2    | 122.0    | 178.5   |
| Coal Price Index  | 90.7     | 86.0     | 5.5%  | 44.0    | 66.7     | 101.0   |
| White Sugar       | 463.0    | 454.2    | 1.9%  | 239.2   | 385.1    | 647.4   |